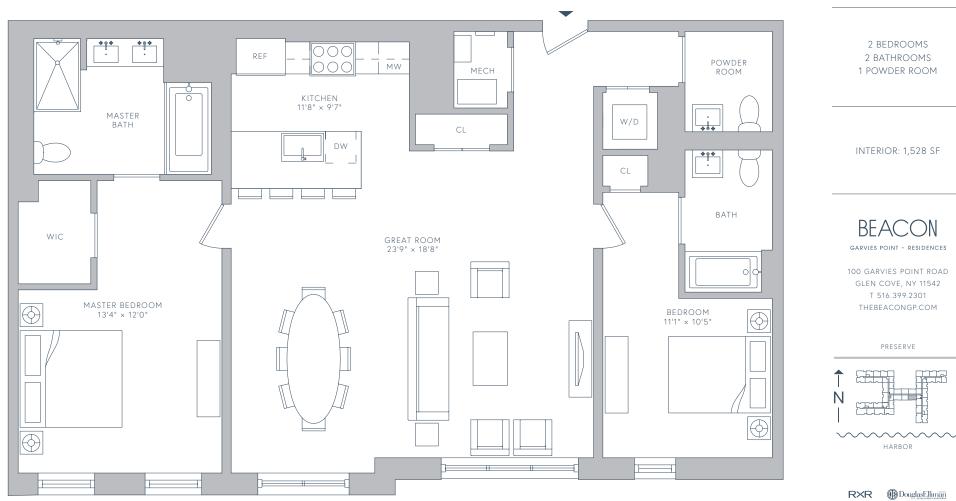

RESIDENCES

terms are in an Offering Plan available from Sponsor, RXR Garvies P1 Building B Owner LLC, 625 RXR Plaza, Uniondale, New York 11556. File No. CD17-0068. All floor plans and renderings are artist's conceptions and are not intended to be an actual depiction of walls, windows, walks, driveways, landscaping, patios or decks. All dimensions, plans and elevations are approximate and subject to normal construction variances and tolerances. All square footage calculations are based on exterior wall-to-wall dimensions. RXR Realty LLC floor plans and elevations are protected by Federal copyrighting laws. We reserve the right to make changes due to unforeseen conditions, in accordance with the Offering Plan.