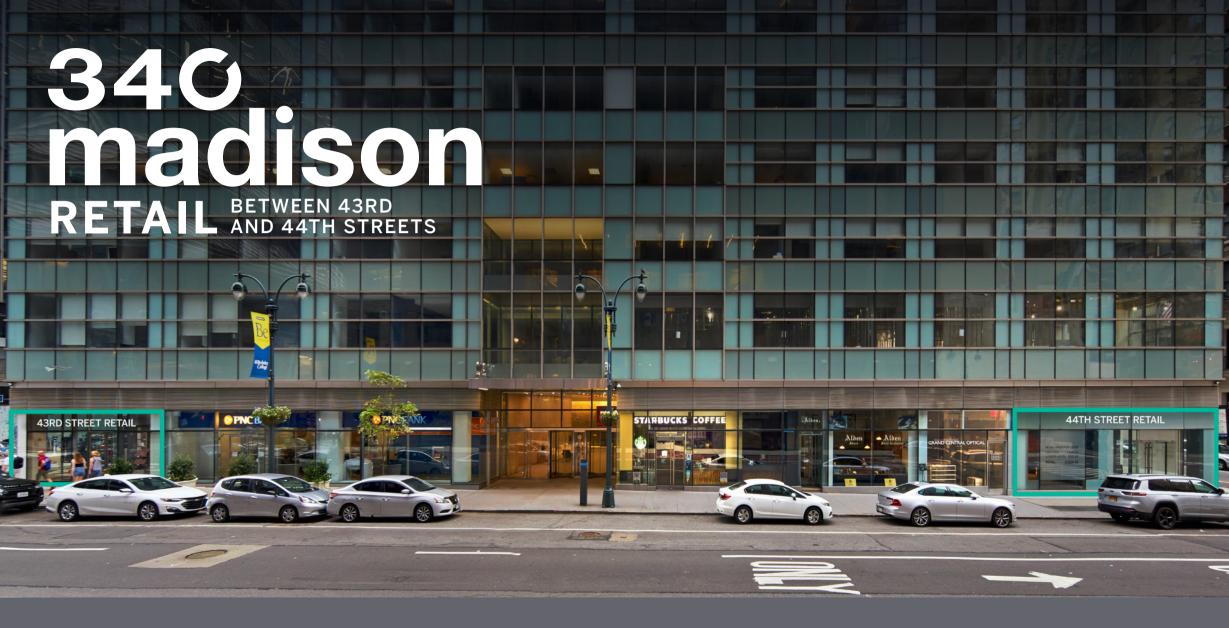

# CORNER FLAGSHIP RETAIL AVAILABLE

SPACE A - 2,107 SF

SPACE B - 1,674 SF

Exceptionally located between Grand Central and Bryant Park, 340 Madison's 750k SF footprint includes a community of blue chip tenants including PNC Bank and Carlyle Investment Management.