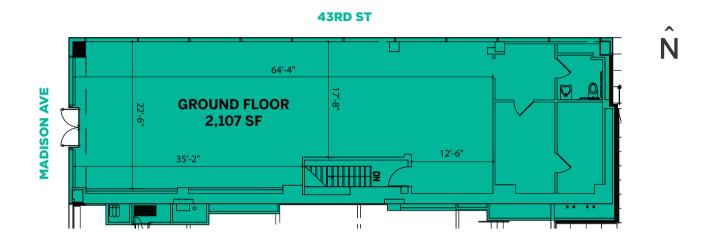

## SPACE A NORTHWEST CORNER OF 43RD STREET & MADISON AVENUE

GROUND FL: 2,107 SF | LOWER LEVEL: 1,190 SF

## **SPACE HIGHLIGHTS:**

- 22'-6" of frontage on Madison Avenue
- 64'-4" of frontage on 43rd Street
- 11' Ceiling Height
- Corner Exposure