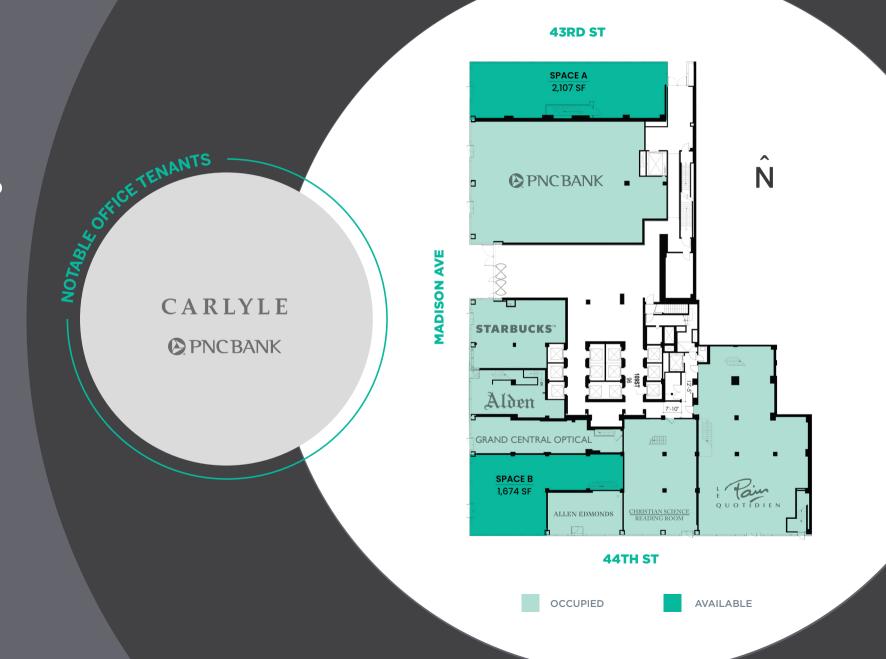

## SPACE A NORTHWEST CORNER OF 43RD STREET & MADISON AVENUE

GROUND FL: 2,107 SF | LOWER LEVEL: 1,190 SF

## **SPACE HIGHLIGHTS:**

- 22'-6" of frontage on Madison Avenue
- 64'-4" of frontage on 43rd Street
- 11' Ceiling Height
- Corner Exposure

## SPACE B SOUTHWEST CORNER OF 44TH STREET & MADISON AVENUE

GROUND FL: 1,674 SF | LOWER LEVEL: 850 SF

### SPACE HIGHLIGHTS:

- 34' of frontage on Madison Avenue
- 33' of frontage on 44th Street
- 11'7" 13' 0" Ceiling Heights (Grade Change)
- Corner Exposure