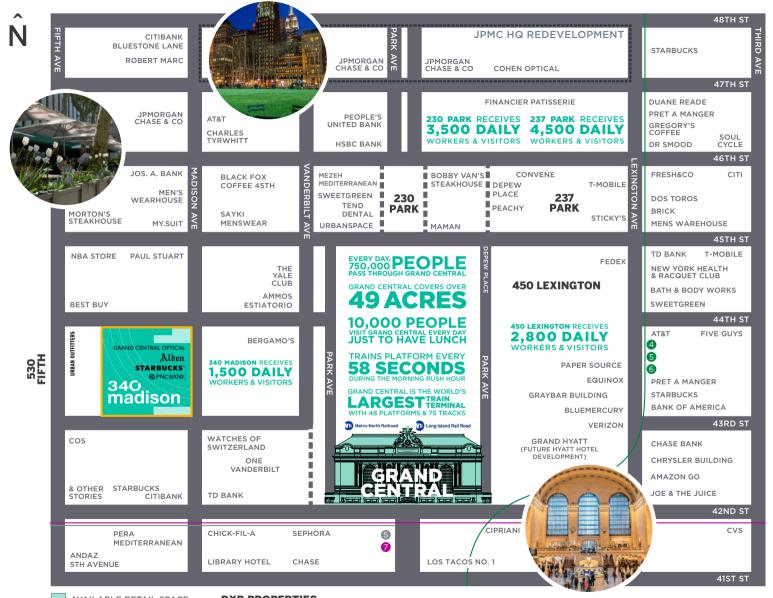

FLAGSHIP RETAIL AVAILABLE

SPACE A - 2,107 SF

SPACE B - 1,674 SF

Exceptionally located between Grand Central and Bryant Park, 340 Madison's 750k SF footprint includes a community of blue chip tenants including PNC Bank and Carlyle Investment Management.





## SPACE A NORTHWEST CORNER OF 43RD STREET & MADISON AVENUE

GROUND FL: 2,107 SF | LOWER LEVEL: 1,190 SF



## **SPACE HIGHLIGHTS:**

- 22'-6" of frontage on Madison Avenue
- 64'-4" of frontage on 43rd Street
- 11' Ceiling Height
- Corner Exposure





## SPACE B SOUTHWEST CORNER OF 44TH STREET & MADISON AVENUE

GROUND FL: 1,674 SF | LOWER LEVEL: 850 SF



### SPACE HIGHLIGHTS:

- 34' of frontage on Madison Avenue
- 33' of frontage on 44th Street
- 11'7" 13' 0" Ceiling Heights (Grade Change)
- Corner Exposure



# PROPERTY LOCATION



AVAILABLE RETAIL SPACE

**RXR PROPERTIES** 



#### **ANDREW ACKERMAN**

212.444.3821 aackerman@rxr.com

### **WALTER ROONEY**

212.715.6122 wrooney@rxr.com



### MICHAEL O'NEILL

212.841.7909 michael.oneill@cushwake.com

### **TAYLOR REYNOLDS**

212.841.5920 taylor.reynolds@cushwake.com

### JASON GREENSTONE

212.841.7713 jason.greenstone@cushwake.com