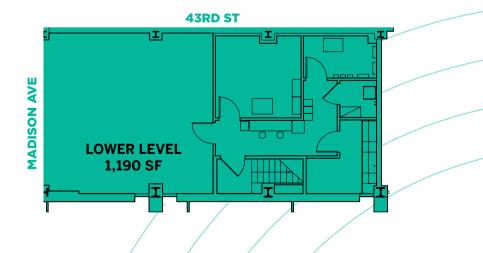

## SPACE A NORTHWEST CORNER OF 43RD STREET & MADISON AVENUE

GROUND FL: 2,107 SF | LOWER LEVEL: 1,190 SF

## **SPACE HIGHLIGHTS:**

- 22'-6" of frontage on Madison Avenue
- 64'-4" of frontage on 43rd Street
- 11' Ceiling Height
- Corner Exposure