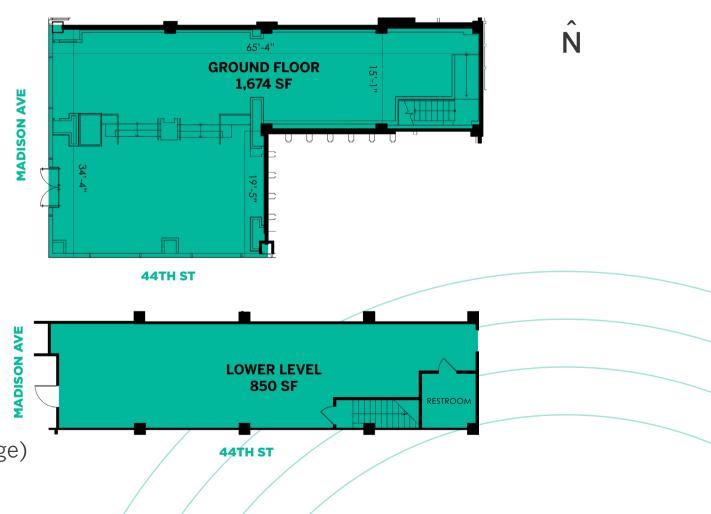

## SPACE B SOUTHWEST CORNER OF 44TH STREET & MADISON AVENUE

GROUND FL: 1,674 SF | LOWER LEVEL: 850 SF

### SPACE HIGHLIGHTS:

- 34' of frontage on Madison Avenue
- 33' of frontage on 44th Street
- 11'7" 13' 0" Ceiling Heights (Grade Change)
- Corner Exposure