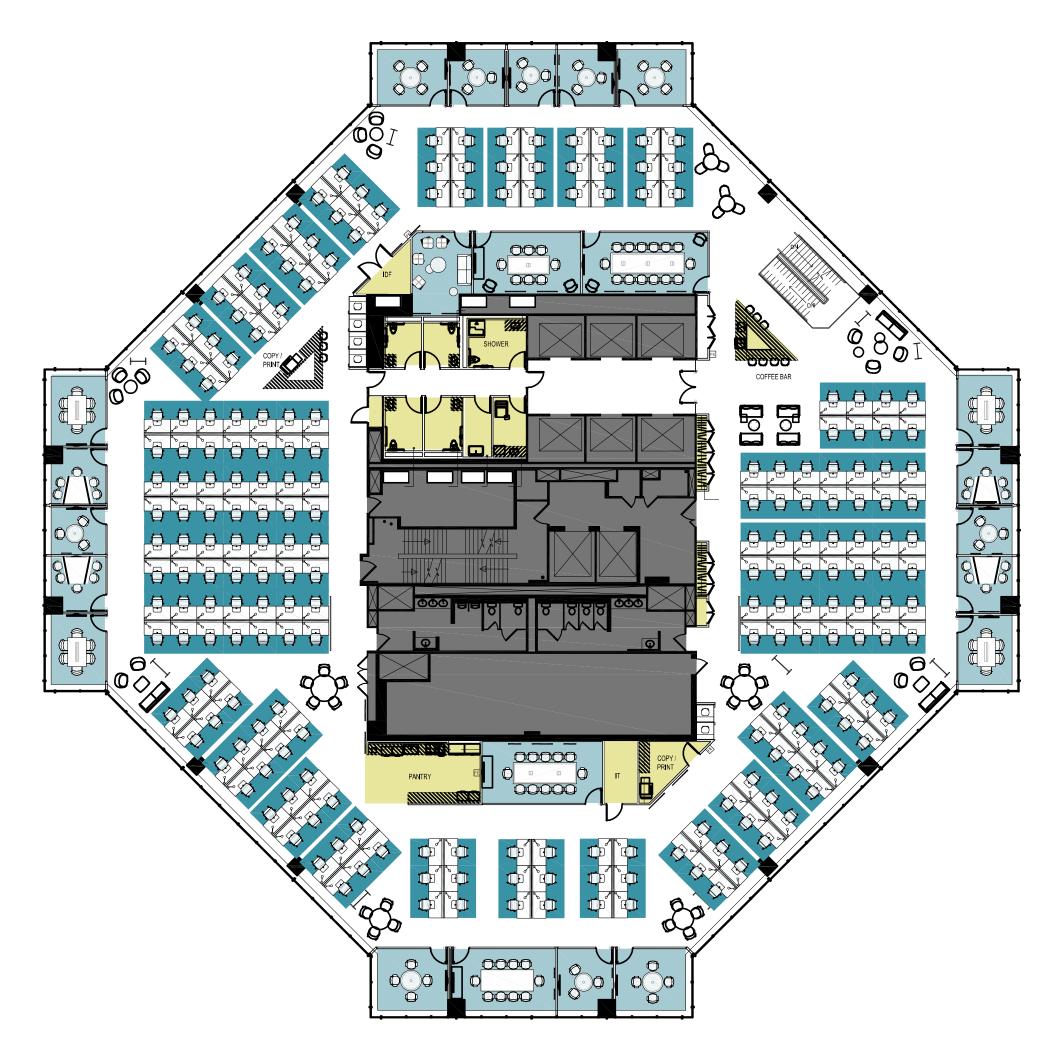

#### **34,686 RSF**To Be White Boxed

| Executive Offices | 2        |
|-------------------|----------|
| Standard Office   | 4        |
| Conference Room   | 13       |
| Benching          | 163      |
| Storage           | 1        |
| Pantry            | 1        |
| Phone Rooms       | 8        |
| Reception         | 1        |
| Total Employees   | 169      |
|                   | <u> </u> |

FRONT STREET