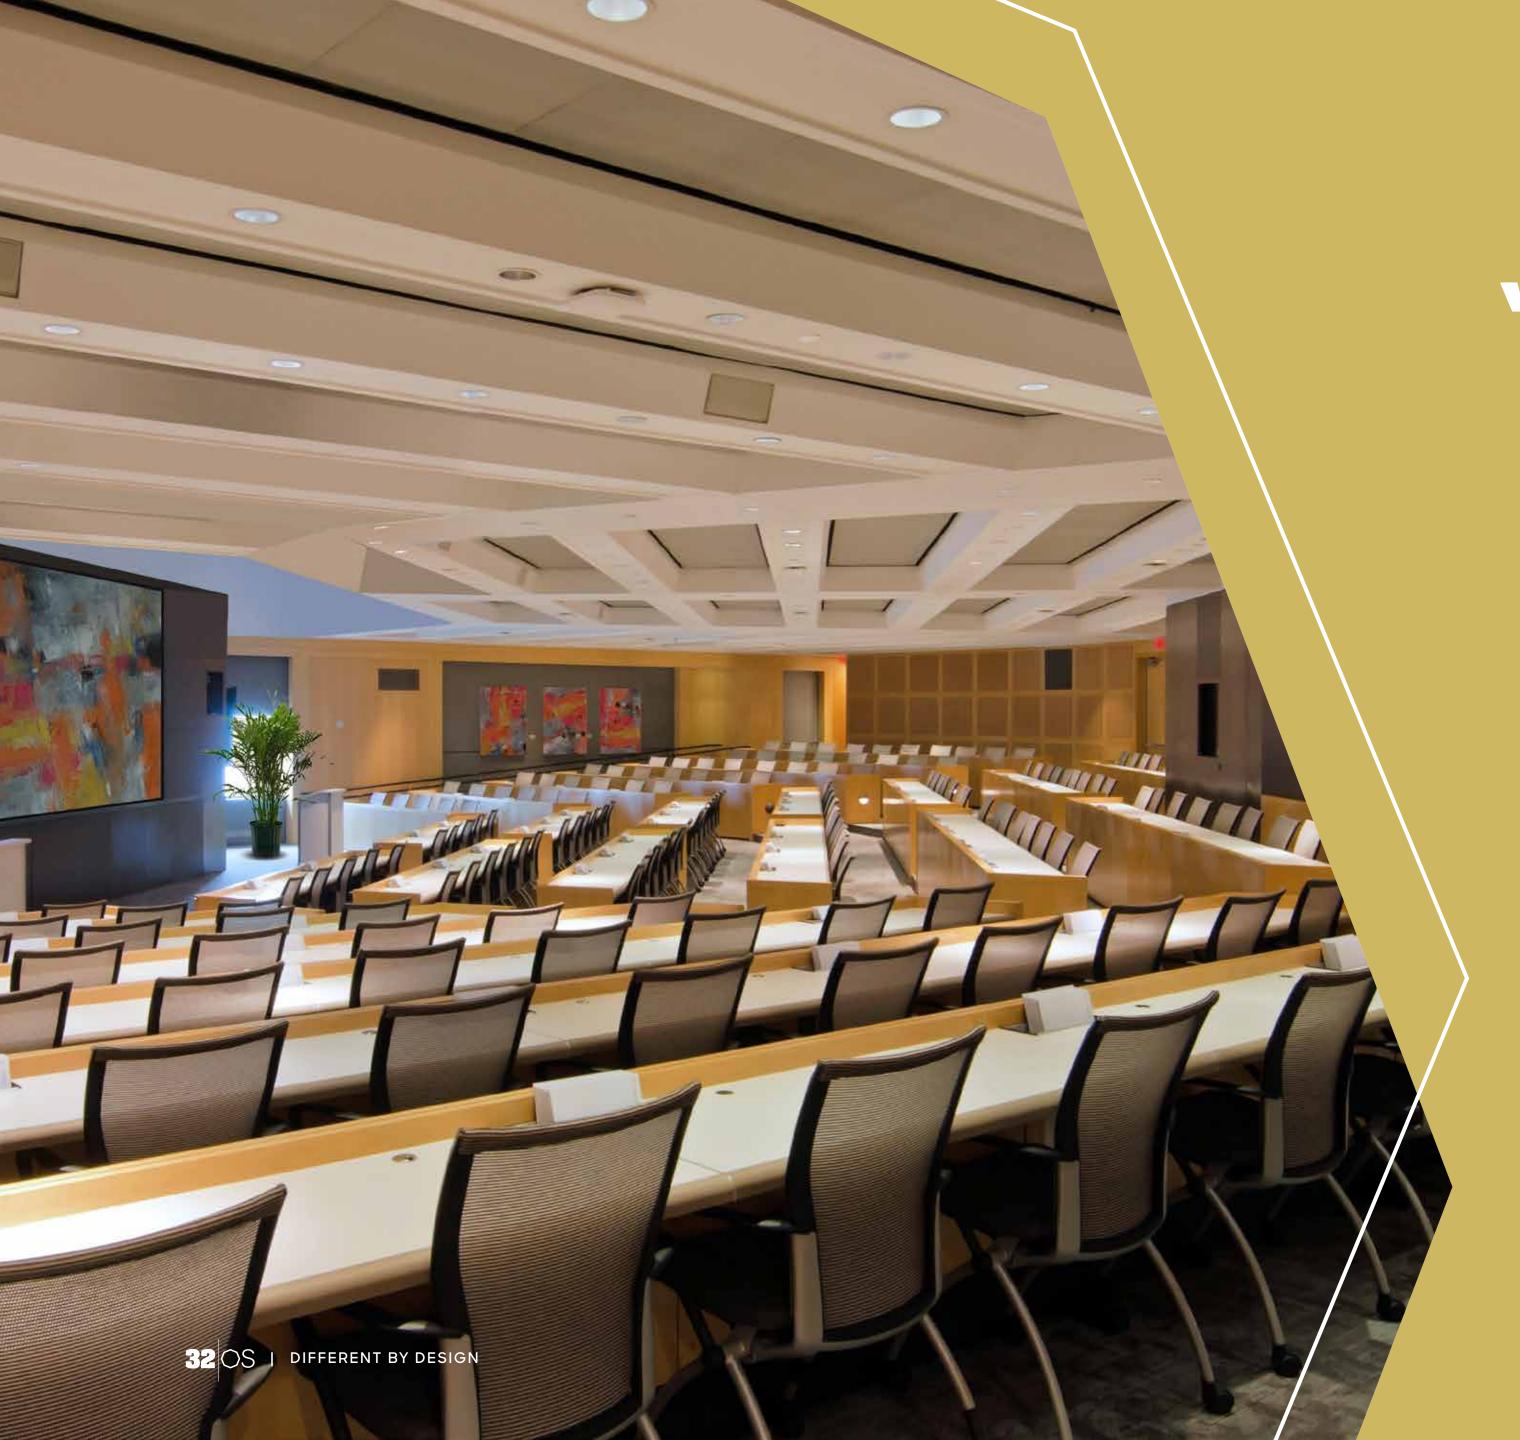

# "Desk" Job Isn't in Our Vocabulary

With an entire floor of dedicated conference and meeting space, plus a newly upgraded lobby with a coffee stand, 32 Old Slip's amenities offer countless opportunities to break away from the desk, plus luxuries like an exclusive parking garage and dedicated bike room.

- 39K SF of Dedicated Conference
   & Event Space (212 Capacity)
- Renovated Lobby
- Exclusive Parking Garage
- Dedicated Tenant Experience Coordinator

- Outdoor Plaza with Seating
- Bike Room
- Coffee Stand
- Newsstand
- Substantial Generator Capacity