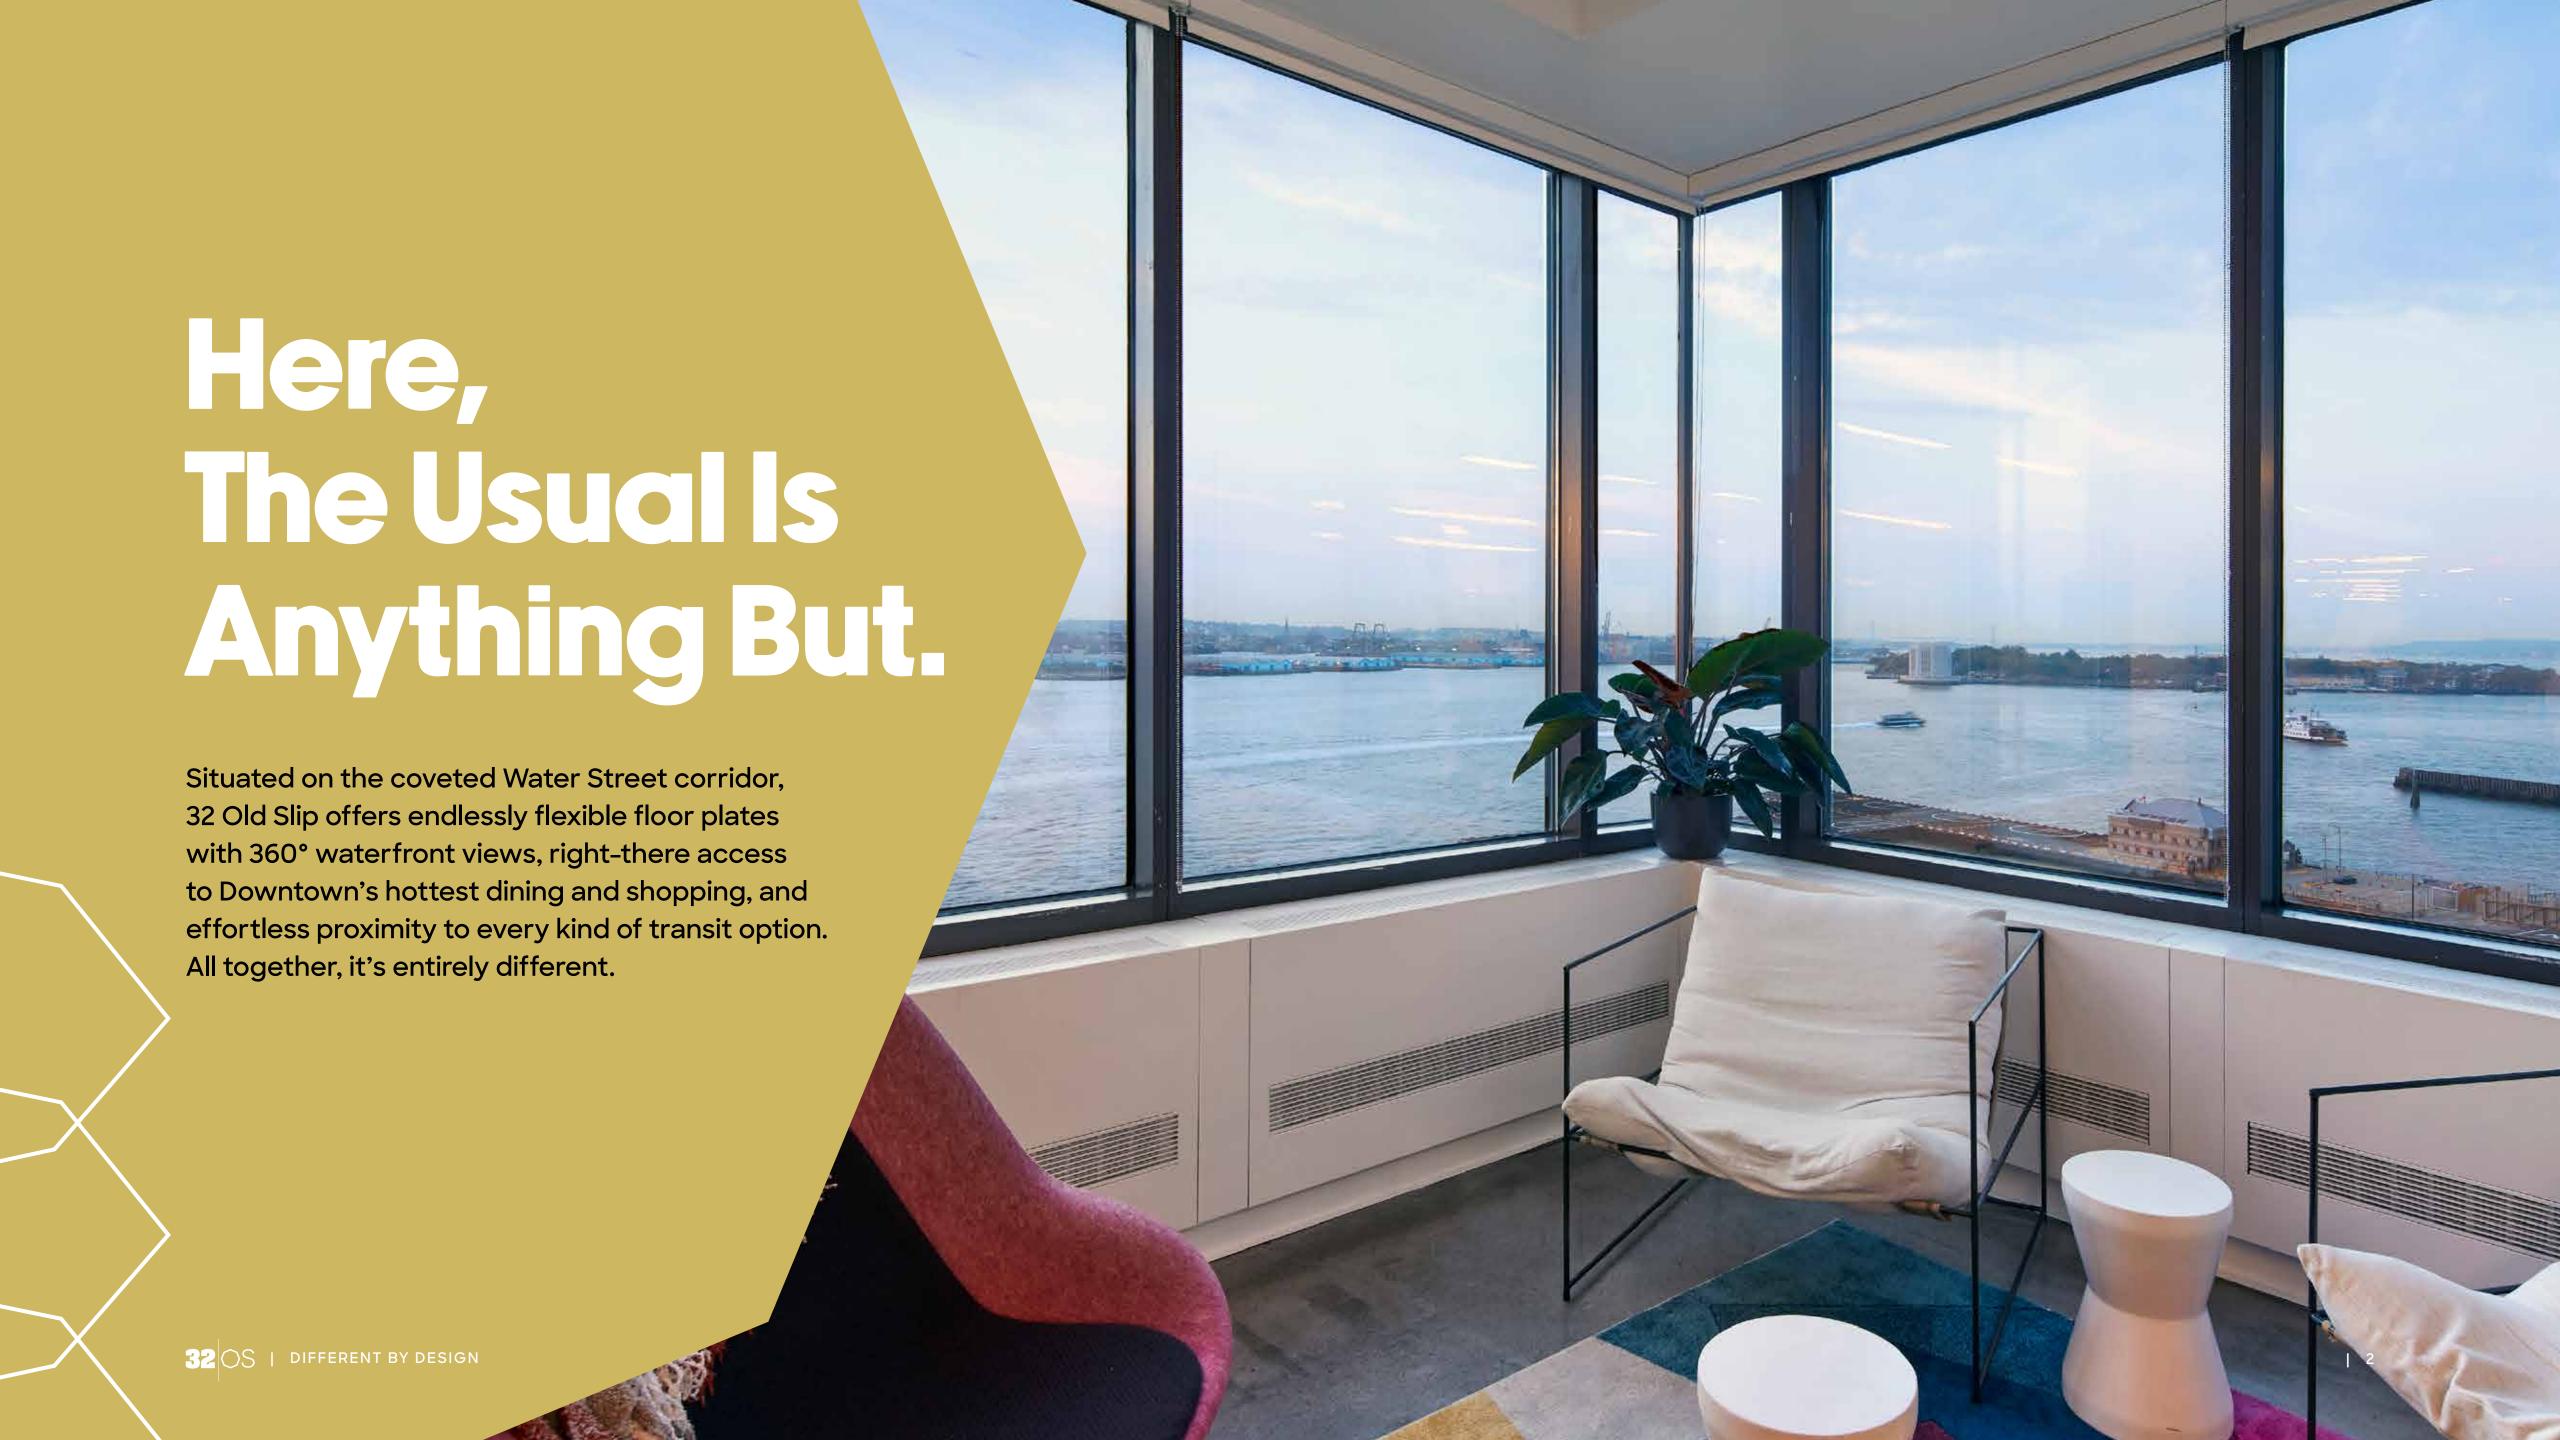

# As Faras the Eye Can See

With stunning 360° views of the glittering East River, Downtown, and the Brooklyn Bridge, 32 Old Slip offers spectacular vistas – no matter how you look at it.

**NEIGHBORHOOD** 