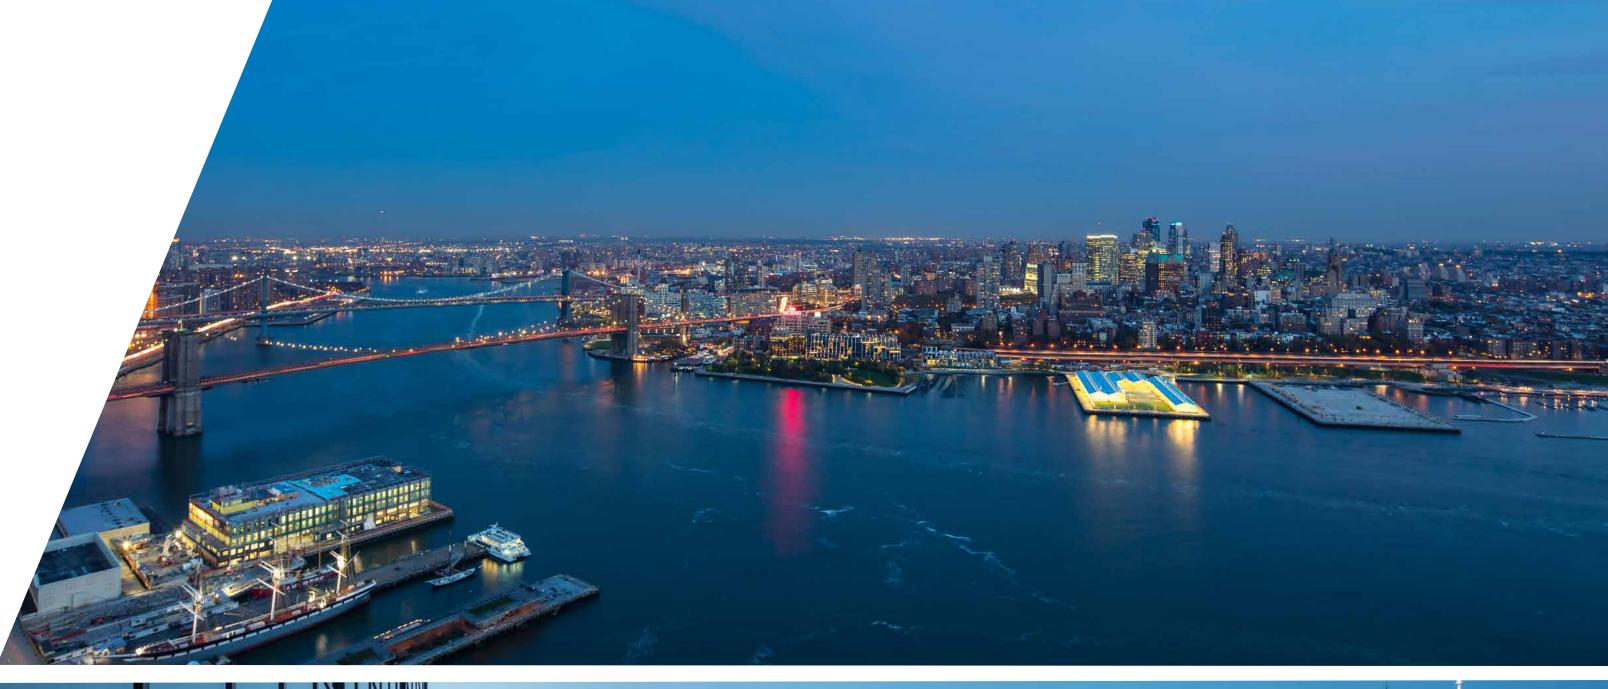

# As Faras the Eye Can See

With stunning 360° views of the glittering East River, Downtown, and the Brooklyn Bridge, 32 Old Slip offers spectacular vistas – no matter how you look at it.

**NEIGHBORHOOD** 