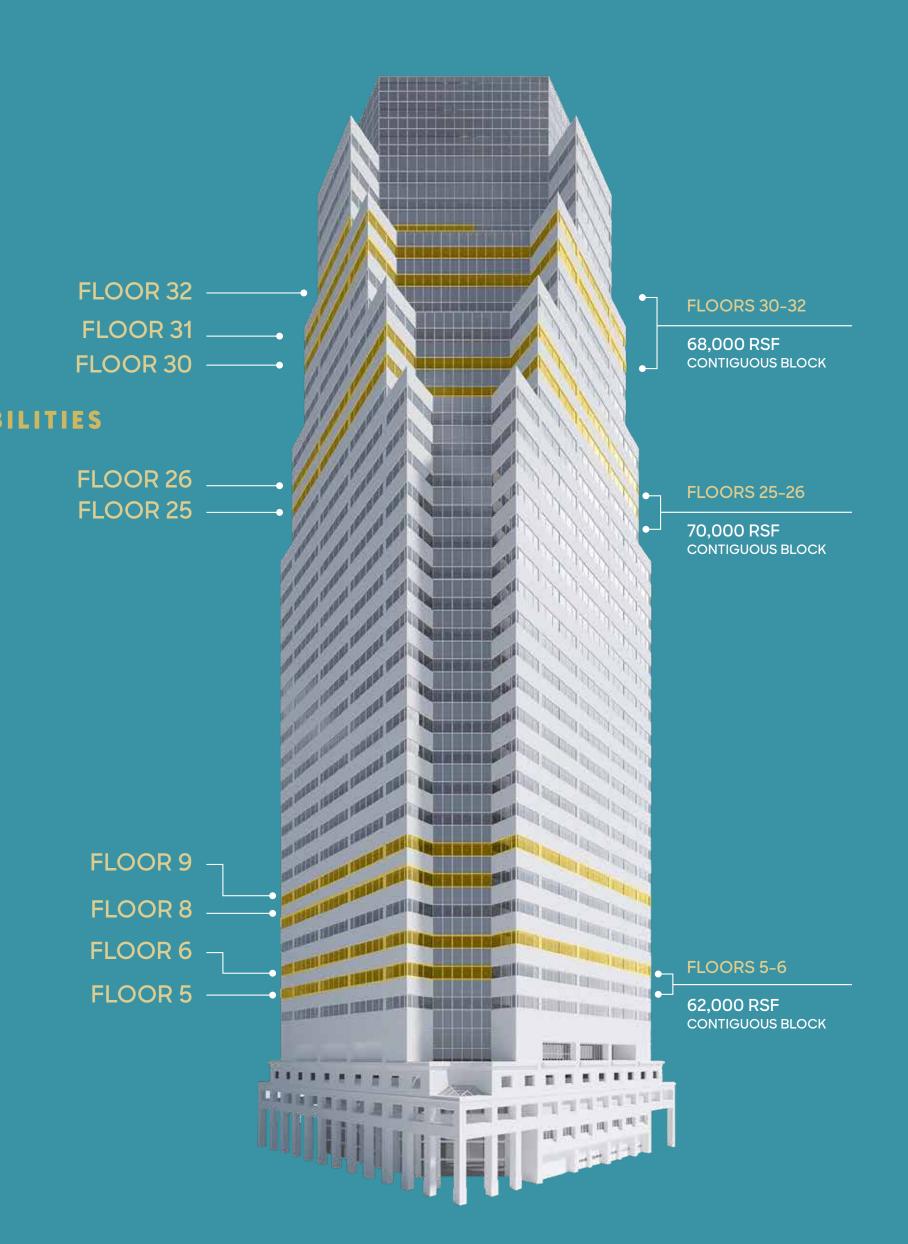

| SPACE                 | SIZE       | AVAILABILITY | BUILD                    |
|-----------------------|------------|--------------|--------------------------|
| Partial<br>32nd Floor | 6,997 RSF  | IMMEDIATE    | PRE-BUILT<br>Furnished   |
| Entire<br>31st Floor  | 30,452 RSF | IMMEDIATE    | NEWLY BUILT<br>Furnished |
| Entire<br>30th Floor  | 30,452 RSF | IMMEDIATE    | NEWLY BUILT<br>Furnished |
| Entire<br>26th Floor  | 34,686 RSF | IMMEDIATE    | TO BE<br>WHITE BOXED     |
| Entire<br>25th Floor  | 34,950 RSF | IMMEDIATE    | TO BE<br>WHITE BOXED     |
| Entire<br>9th Floor   | 37,061 RSF | IMMEDIATE    | TO BE<br>WHITE BOXED     |
| Partial<br>8th Floor  | 3,667 RSF  | IMMEDIATE    | PRE-BUILT<br>Furnished   |
| Entire<br>6th Floor   | 37,095 RSF | IMMEDIATE    | WHITE BOXED              |
| Partial<br>5th Floor  | 11,661 RSF | IMMEDIATE    | NEWLY BUILT<br>Furnished |
| Partial<br>5th Floor  | 3,637 RSF  | IMMEDIATE    | NEWLY BUILT<br>Furnished |