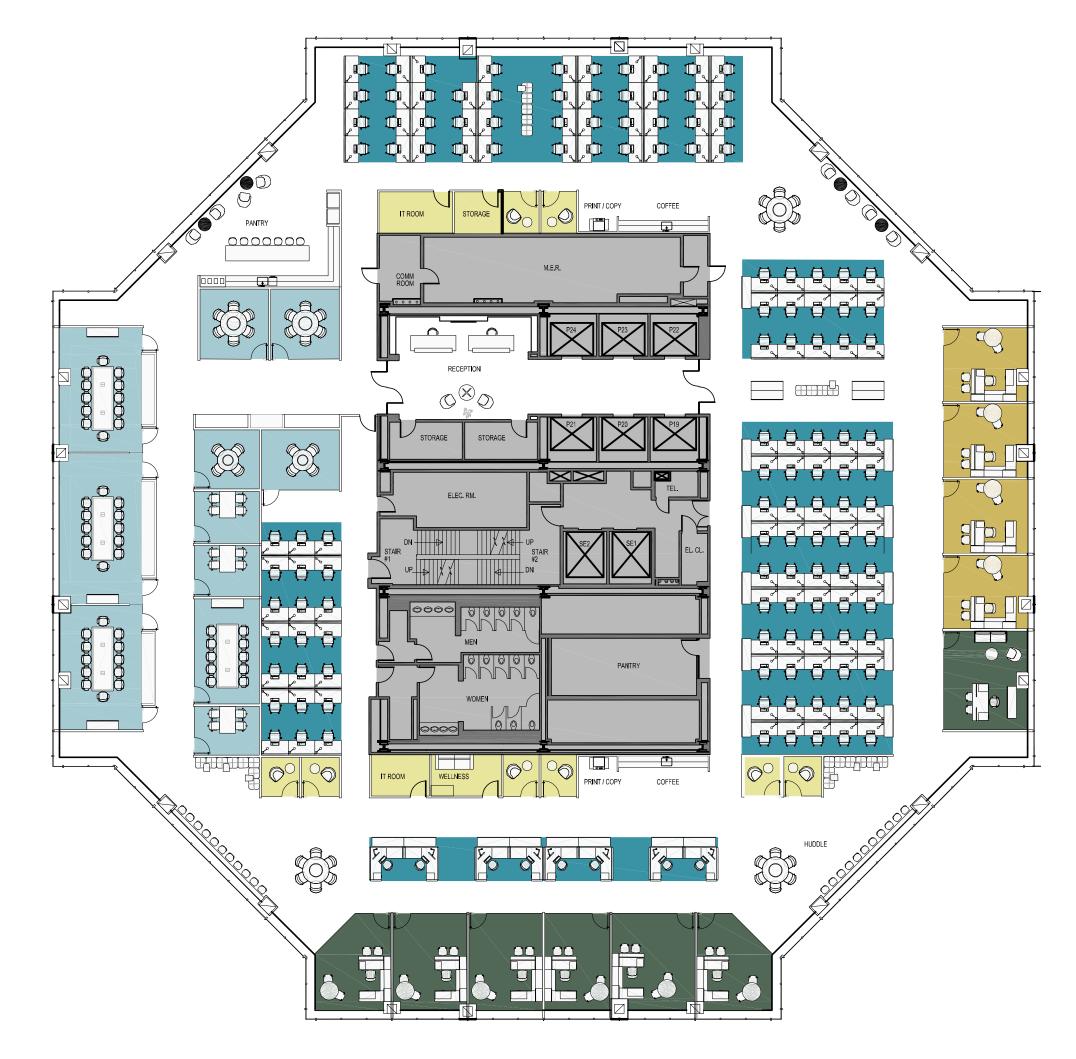

## **34,950 RSF**To Be White Boxed

| Executive Offices | 7   |
|-------------------|-----|
| Standard Office   | 4   |
| Conference Room   | 11  |
| Benching          | 129 |
| Storage           | 3   |
| Pantry            | 2   |
| Phone Room        | 8   |
| Huddle            | 3   |
| IT Room           | 2   |
| Wellness Room     | 1   |
| Reception         | 1   |
| Total Employees   | 150 |
|                   |     |