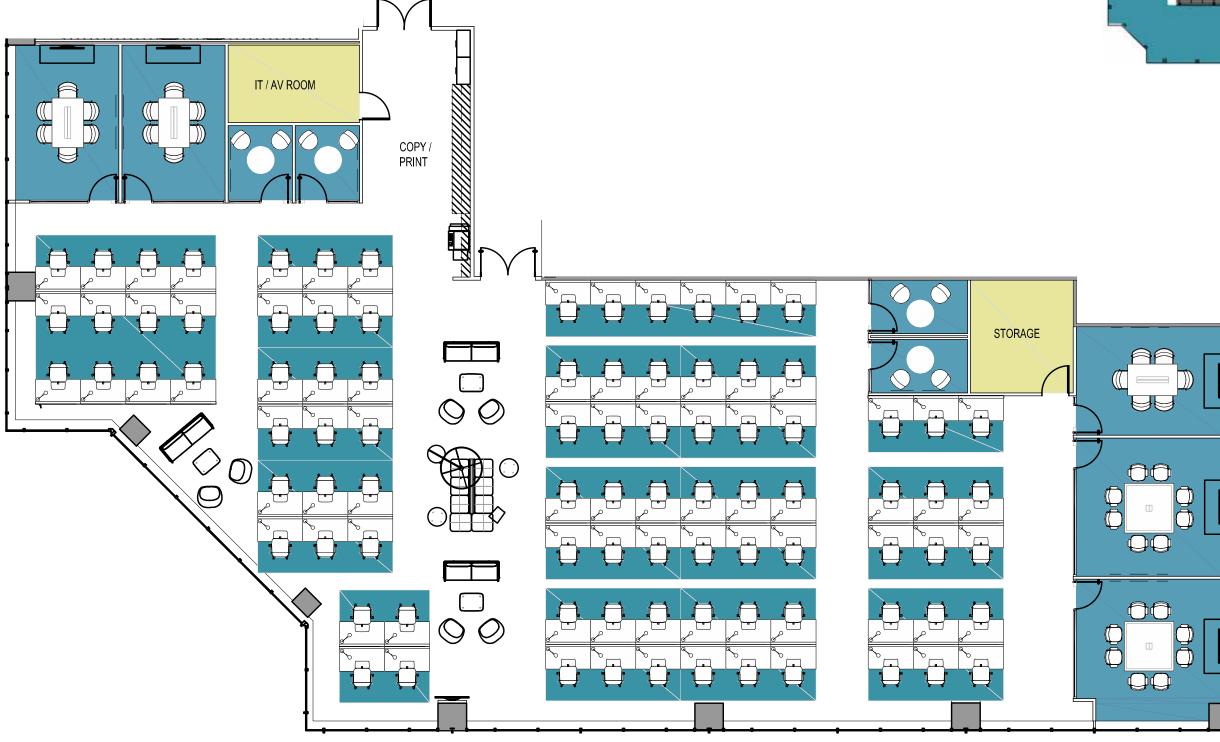

# **6,997 RSF**Pre-Built

| Offices         | 2  |
|-----------------|----|
| Conference Room | 1  |
| Workstations    | 52 |
| Pantry          | 1  |
| Copy Area       | 1  |
| IT Room/Storage | 1  |
| Reception       | 1  |
| Total Employees | 55 |
|                 |    |