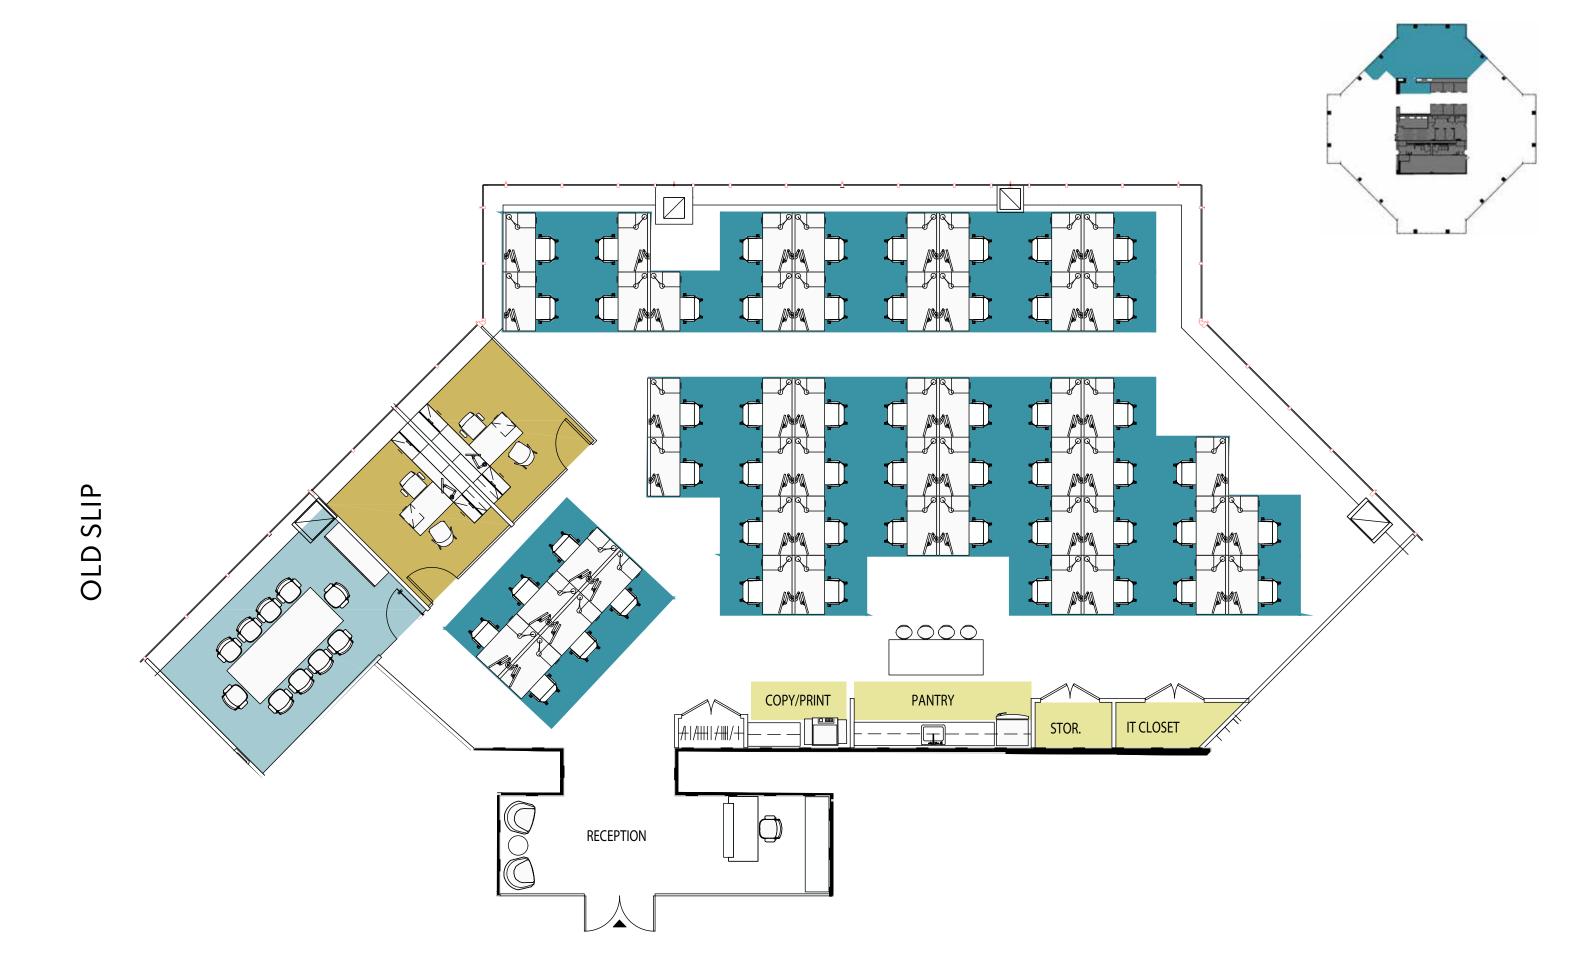

# **6,997 RSF**Pre-Built

| Offices         | 2  |
|-----------------|----|
| Conference Room | 1  |
| Workstations    | 52 |
| Pantry          | 1  |
| Copy Area       | 1  |
| IT Room/Storage | 1  |
| Reception       | 1  |
| Total Employees | 55 |
|                 |    |