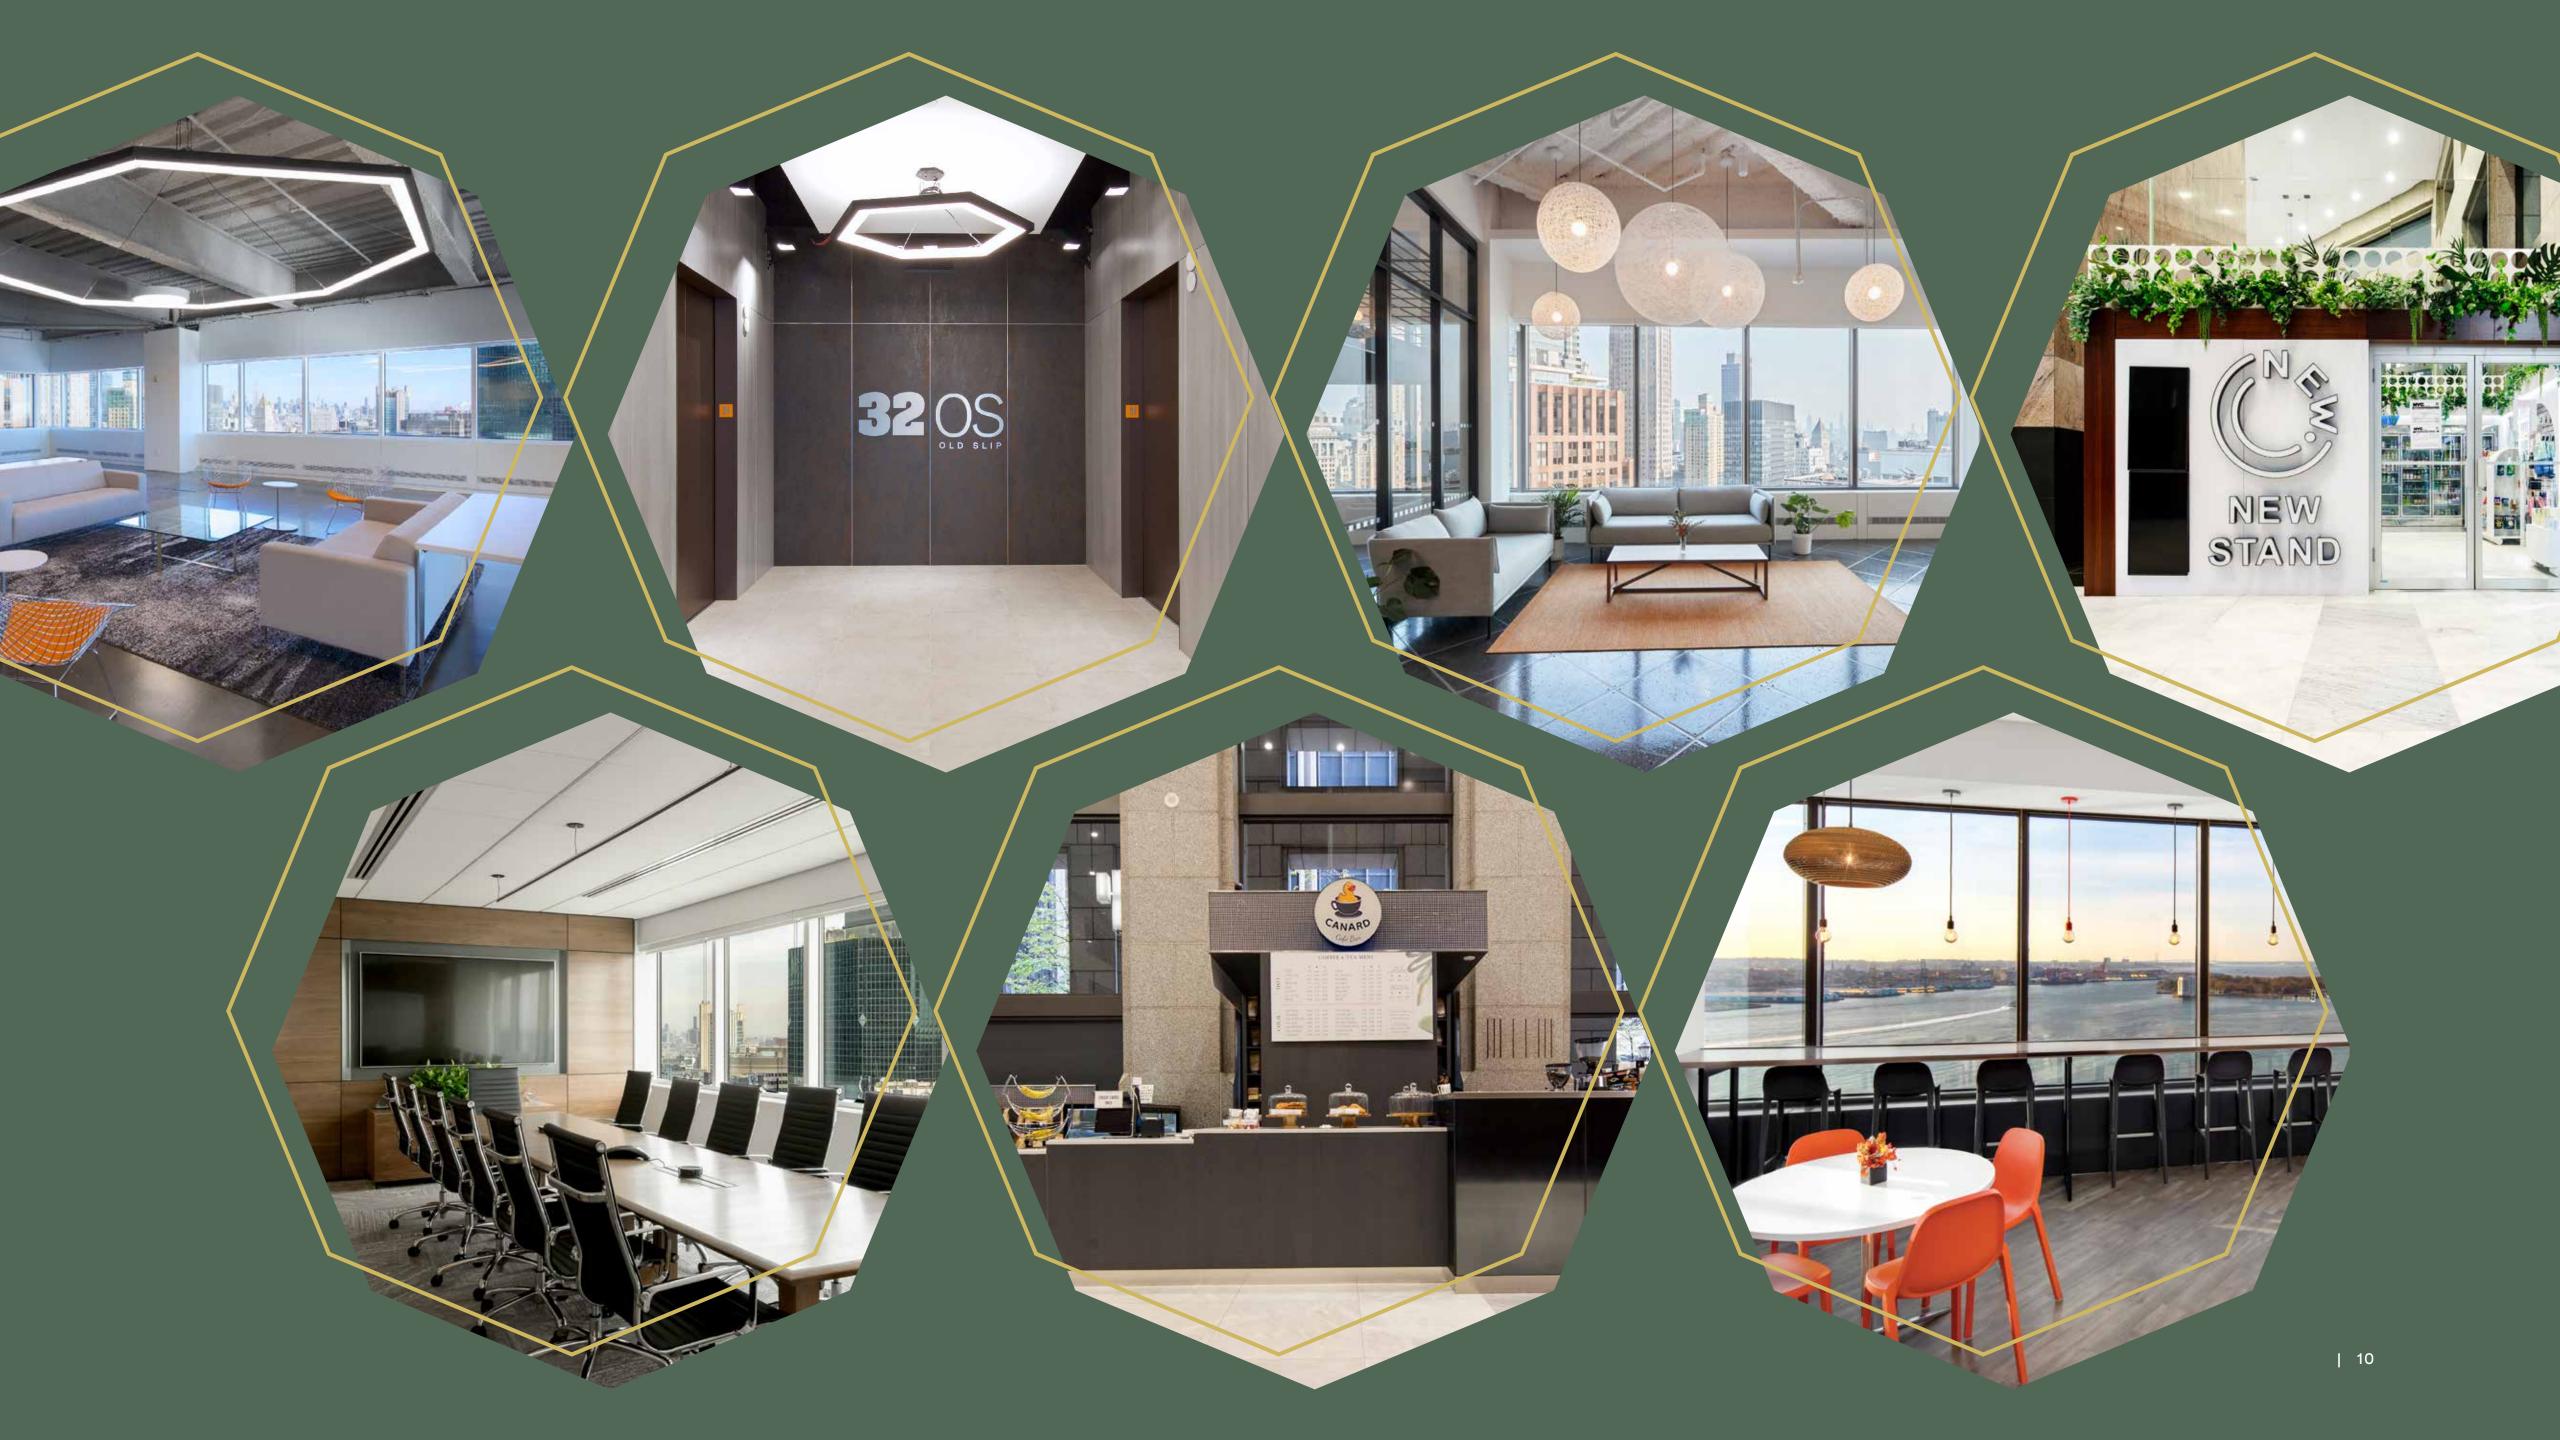

# "Desk" Job Isn't in Our Vocabulary

With an entire floor of dedicated conference and meeting space, plus a newly upgraded lobby with a coffee stand, 32 Old Slip's amenities offer countless opportunities to break away from the desk, plus luxuries like an exclusive parking garage and dedicated bike room.

- 39K SF of Dedicated Conference
   & Event Space (212 Capacity)
- Renovated Lobby
- Exclusive Parking Garage
- Dedicated Tenant Experience Coordinator

- Outdoor Plaza with Seating
- Bike Room
- Coffee Stand
- Newsstand
- Substantial Generator Capacity