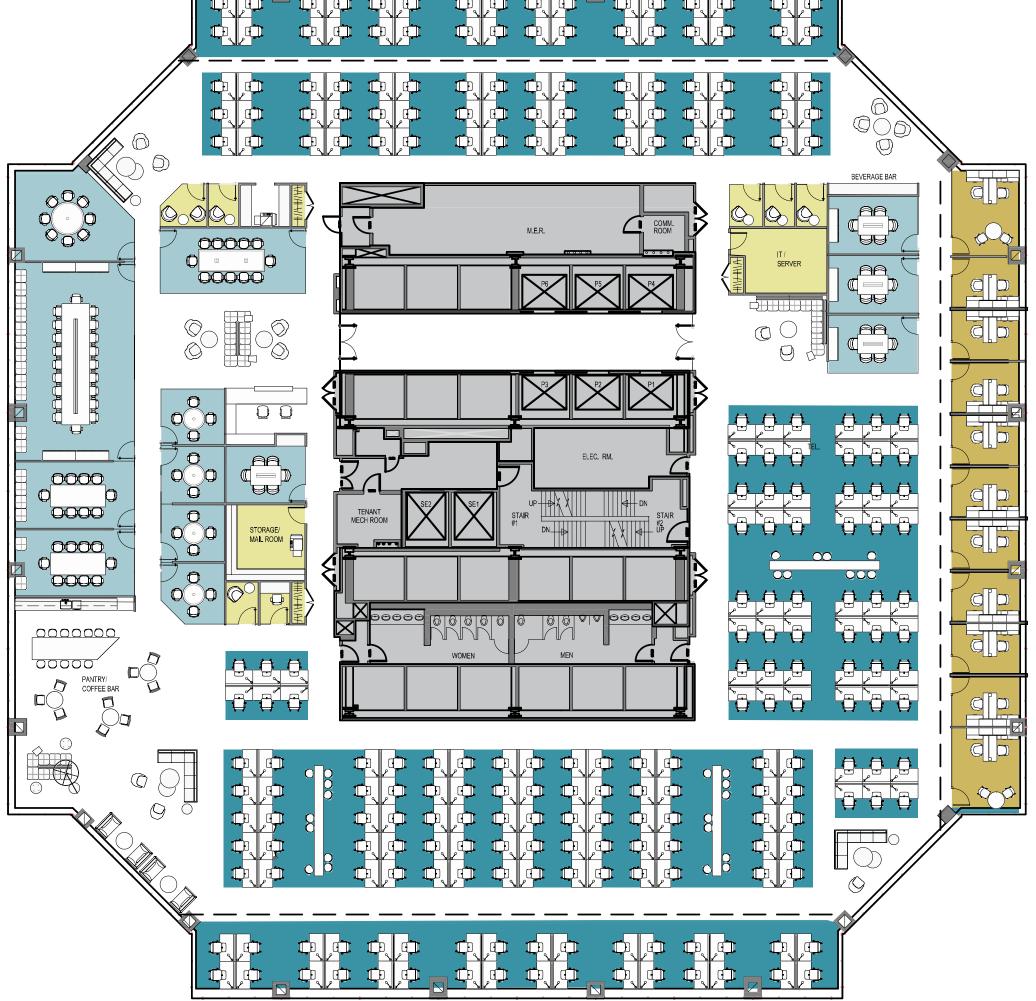

#### 37,095 RSF White Box

| Partner Office           | 2   |
|--------------------------|-----|
| Private Office           | 9   |
| Board Room               | 1   |
| Large Conf. Room (8-12P) | 4   |
| Small Conf. Room (4-6P)  | 8   |
| Collaboration/Work Area  | 9   |
| Phone Room               | 6   |
| Wellness Room            | 1   |
| Pantry                   | 1   |
| Reception                | 2   |
| Storage/Mail Room        | 1   |
| Storage/Coat Closet      | 3   |
| IT Room                  | 1   |
| Workstations (6'x6')     | 0   |
| Workstations (5')        | 232 |
| Total Workspace          | 245 |