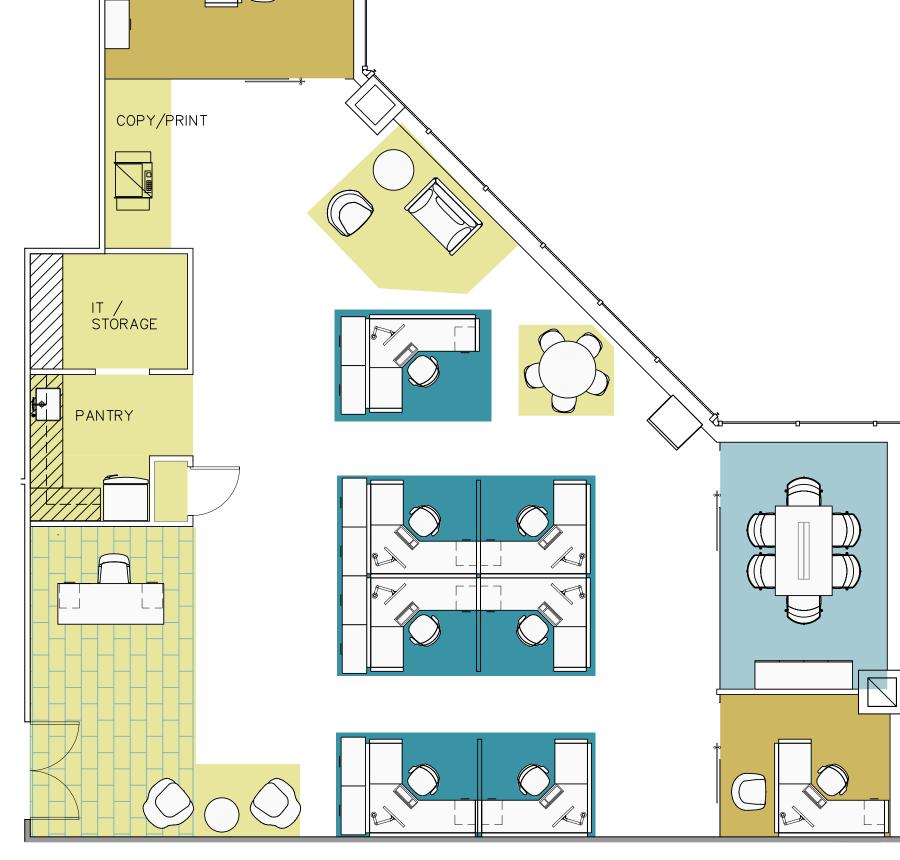

# **3,667 RSF**Pre-Built

|   | Offices                   | 1  |
|---|---------------------------|----|
| • | Workstations              | 22 |
|   | Enclosed Conference Seats | 6  |
|   | Pantry Seats              | 3  |
|   | Open Collaborative Seats  | 22 |
|   | Total Employees           | 24 |