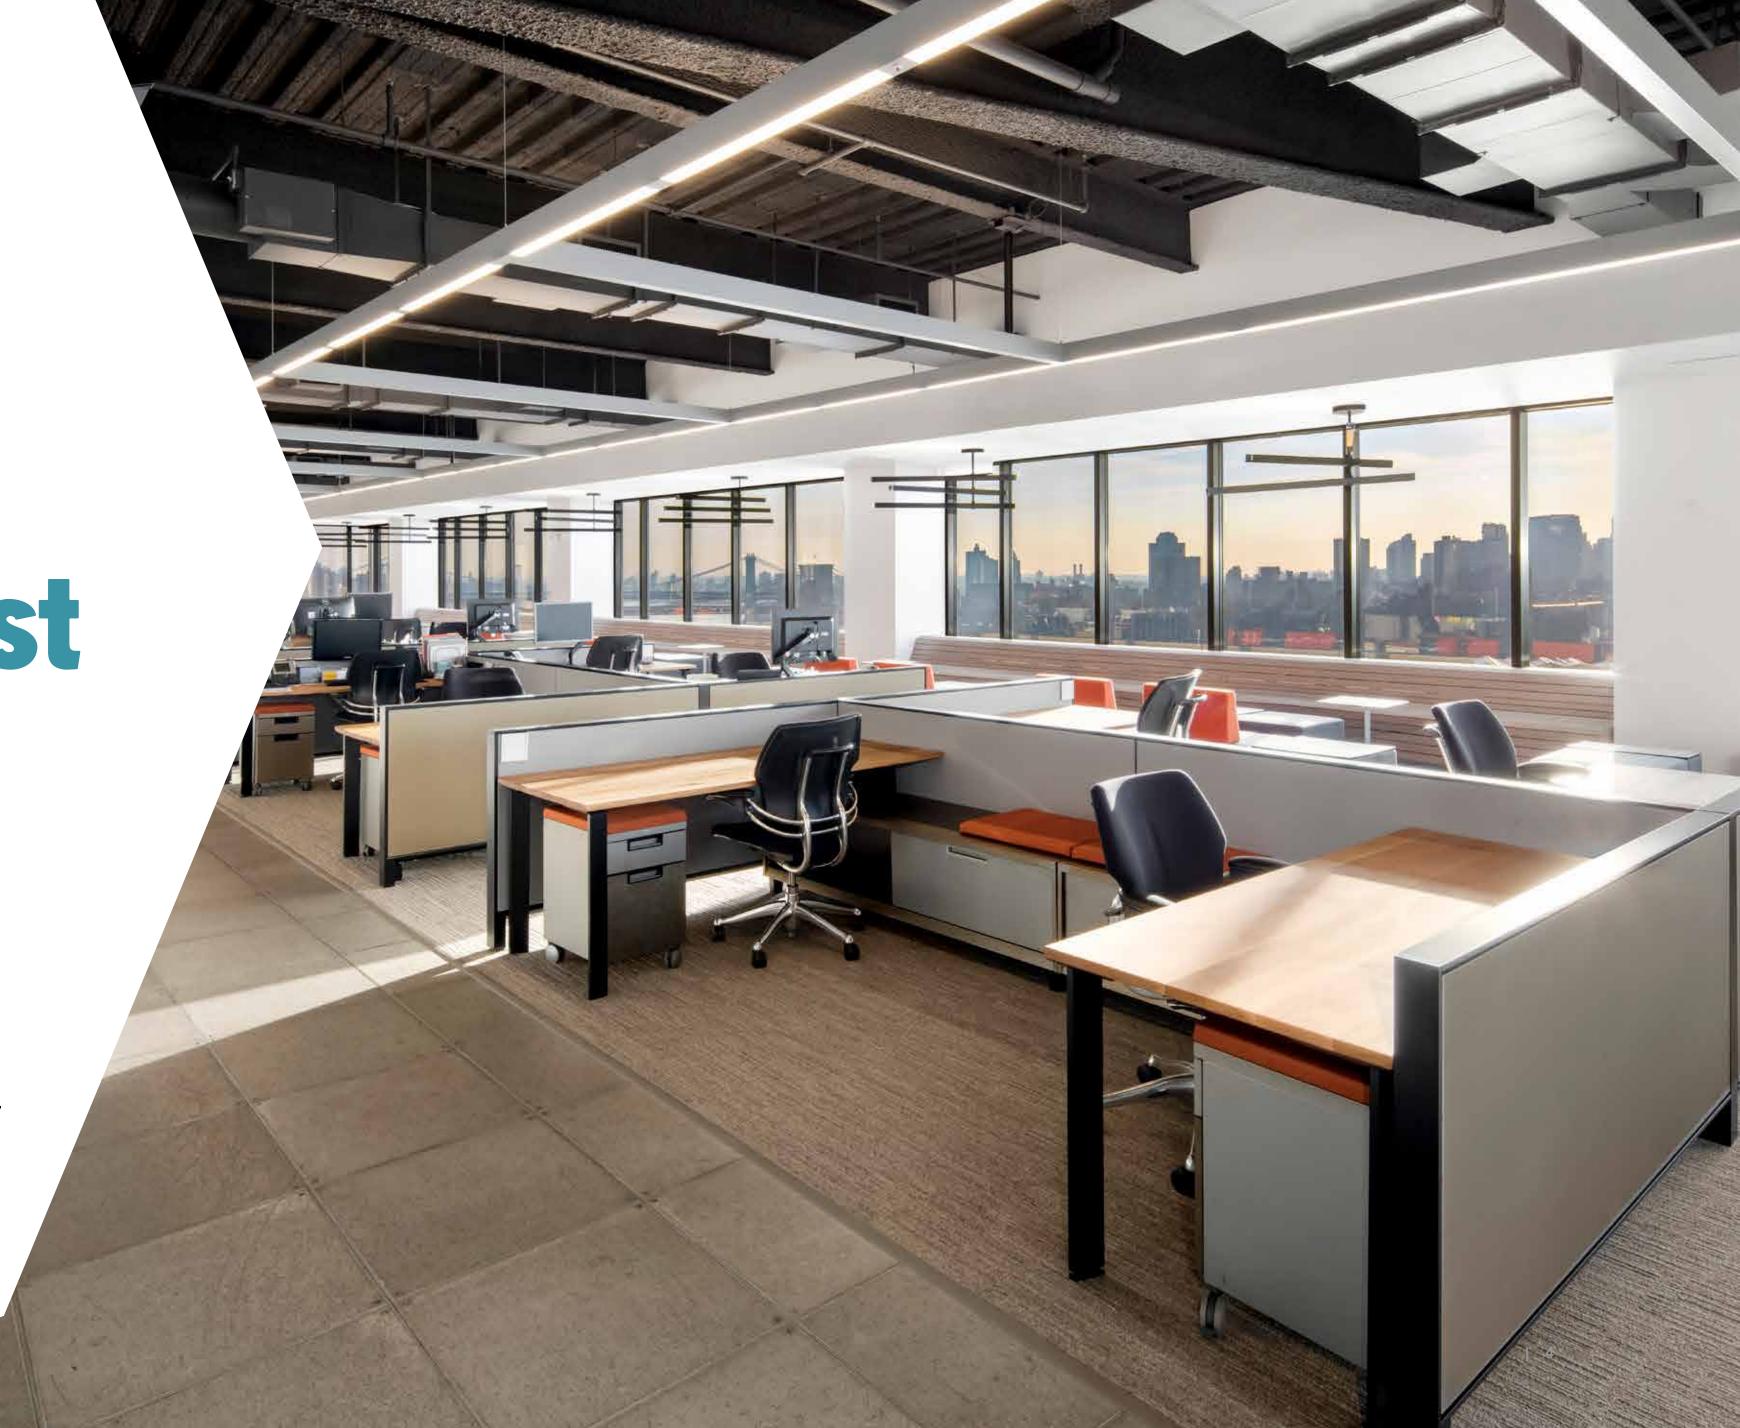

# Ceiling Heights for Your Biggest Lightbulb Moments

Soaring 13'6" to 16' slab heights give your team enough headspace for expansive ideas and bigpicture thinking, all in a column-free floorplate.