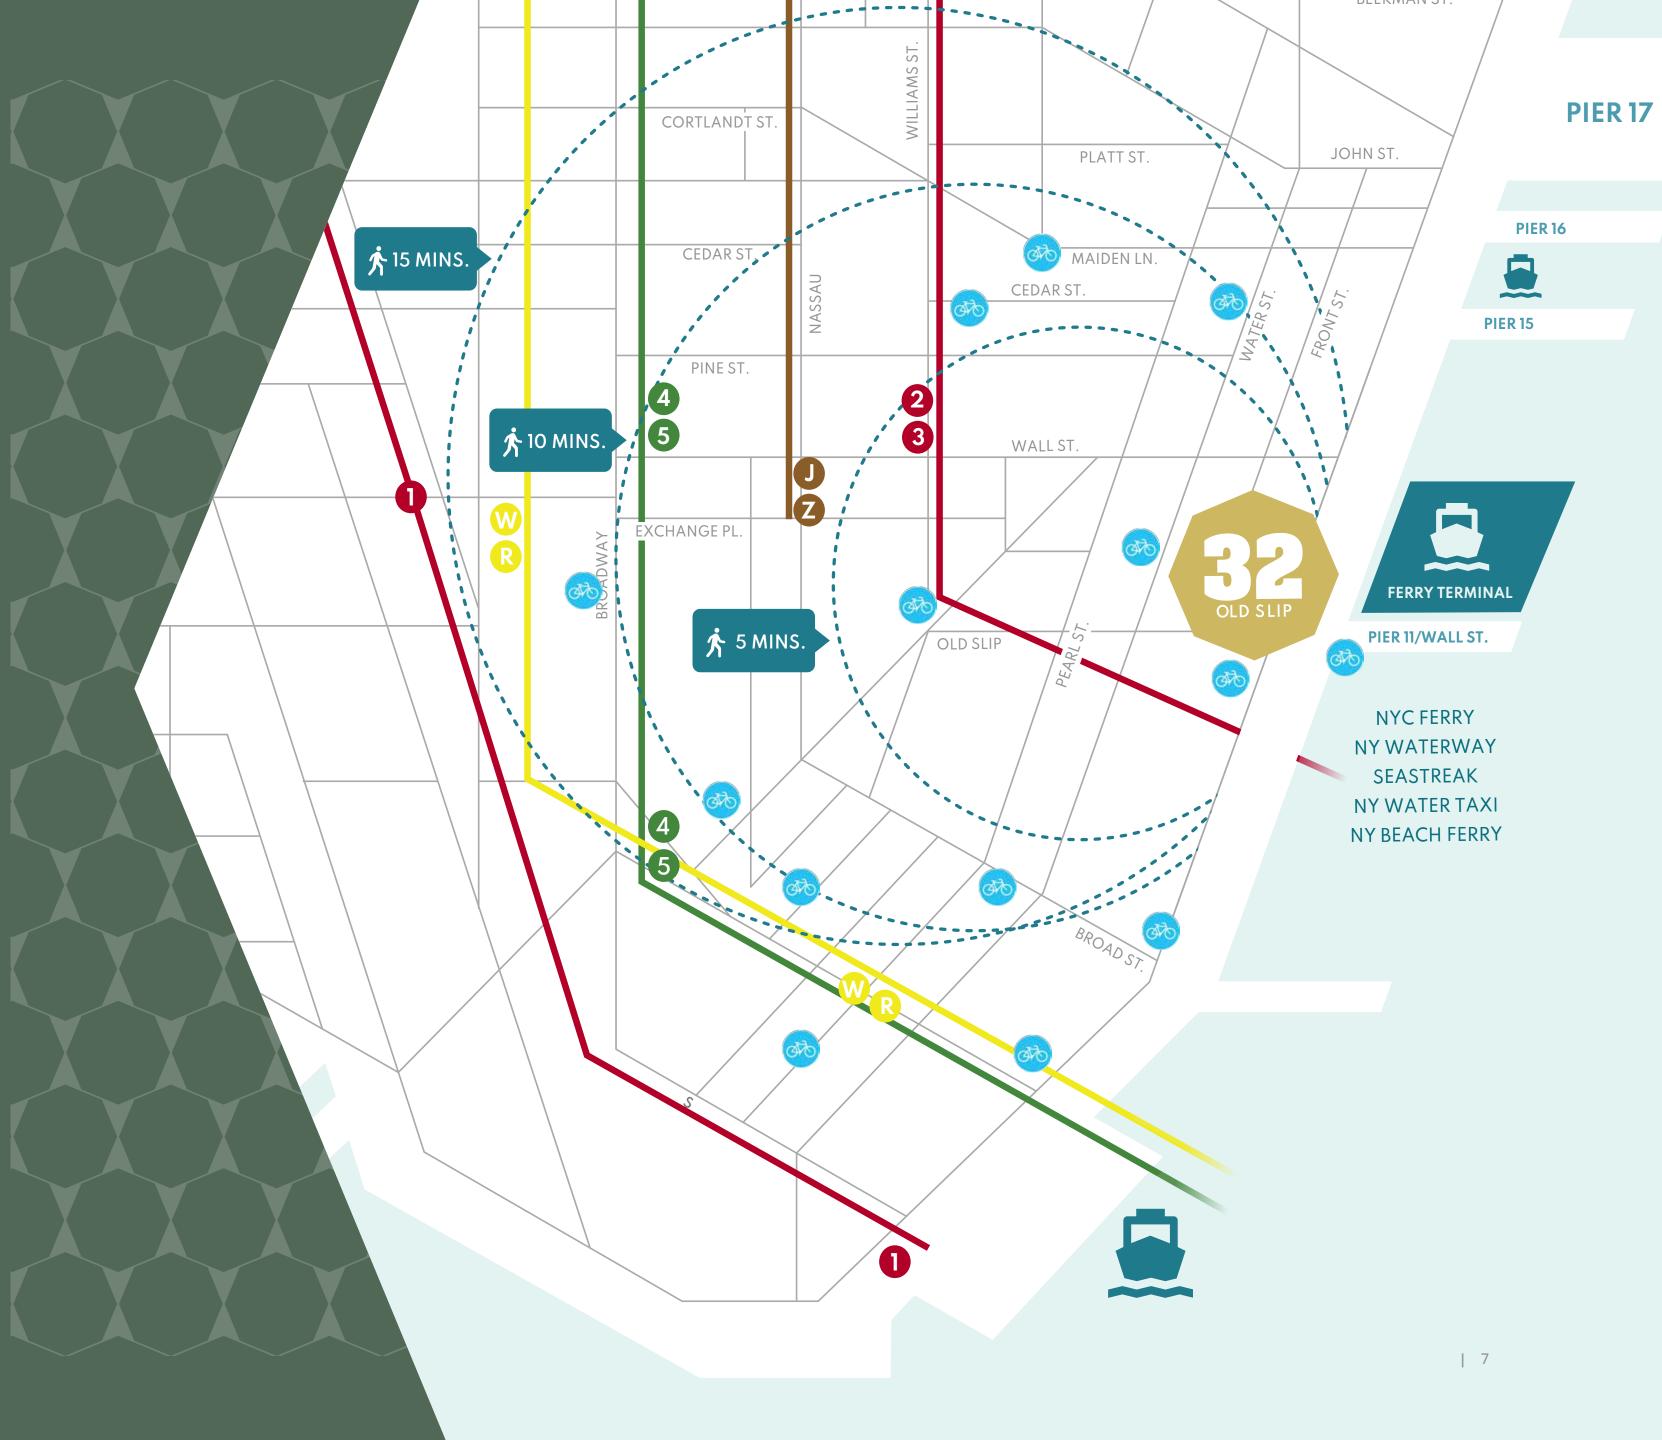

# Let's Put You on The Map

With convenient access to major New York transit centers, plus all the dining, shopping and entertainment in the Seaport District and beyond, the best the city has to offer is just a walk around your block.

### Sail Through Your Commute

Bookend your workday with a stress-free commute, no matter how many wheels your ride has — an exclusive parking garage makes things simple for drivers, while cyclists enjoy our bike room and nearby Citi Bike stations. And with all of Pier 11 right at your doorstep, catching a ferry is so effortless it feels like, well, floating.

• Citi Bike Stations

• Wall Street 2/3 Subway

• Pier 11 Ferries

• Water St. Bus

• Parking Garage

• Bike Room