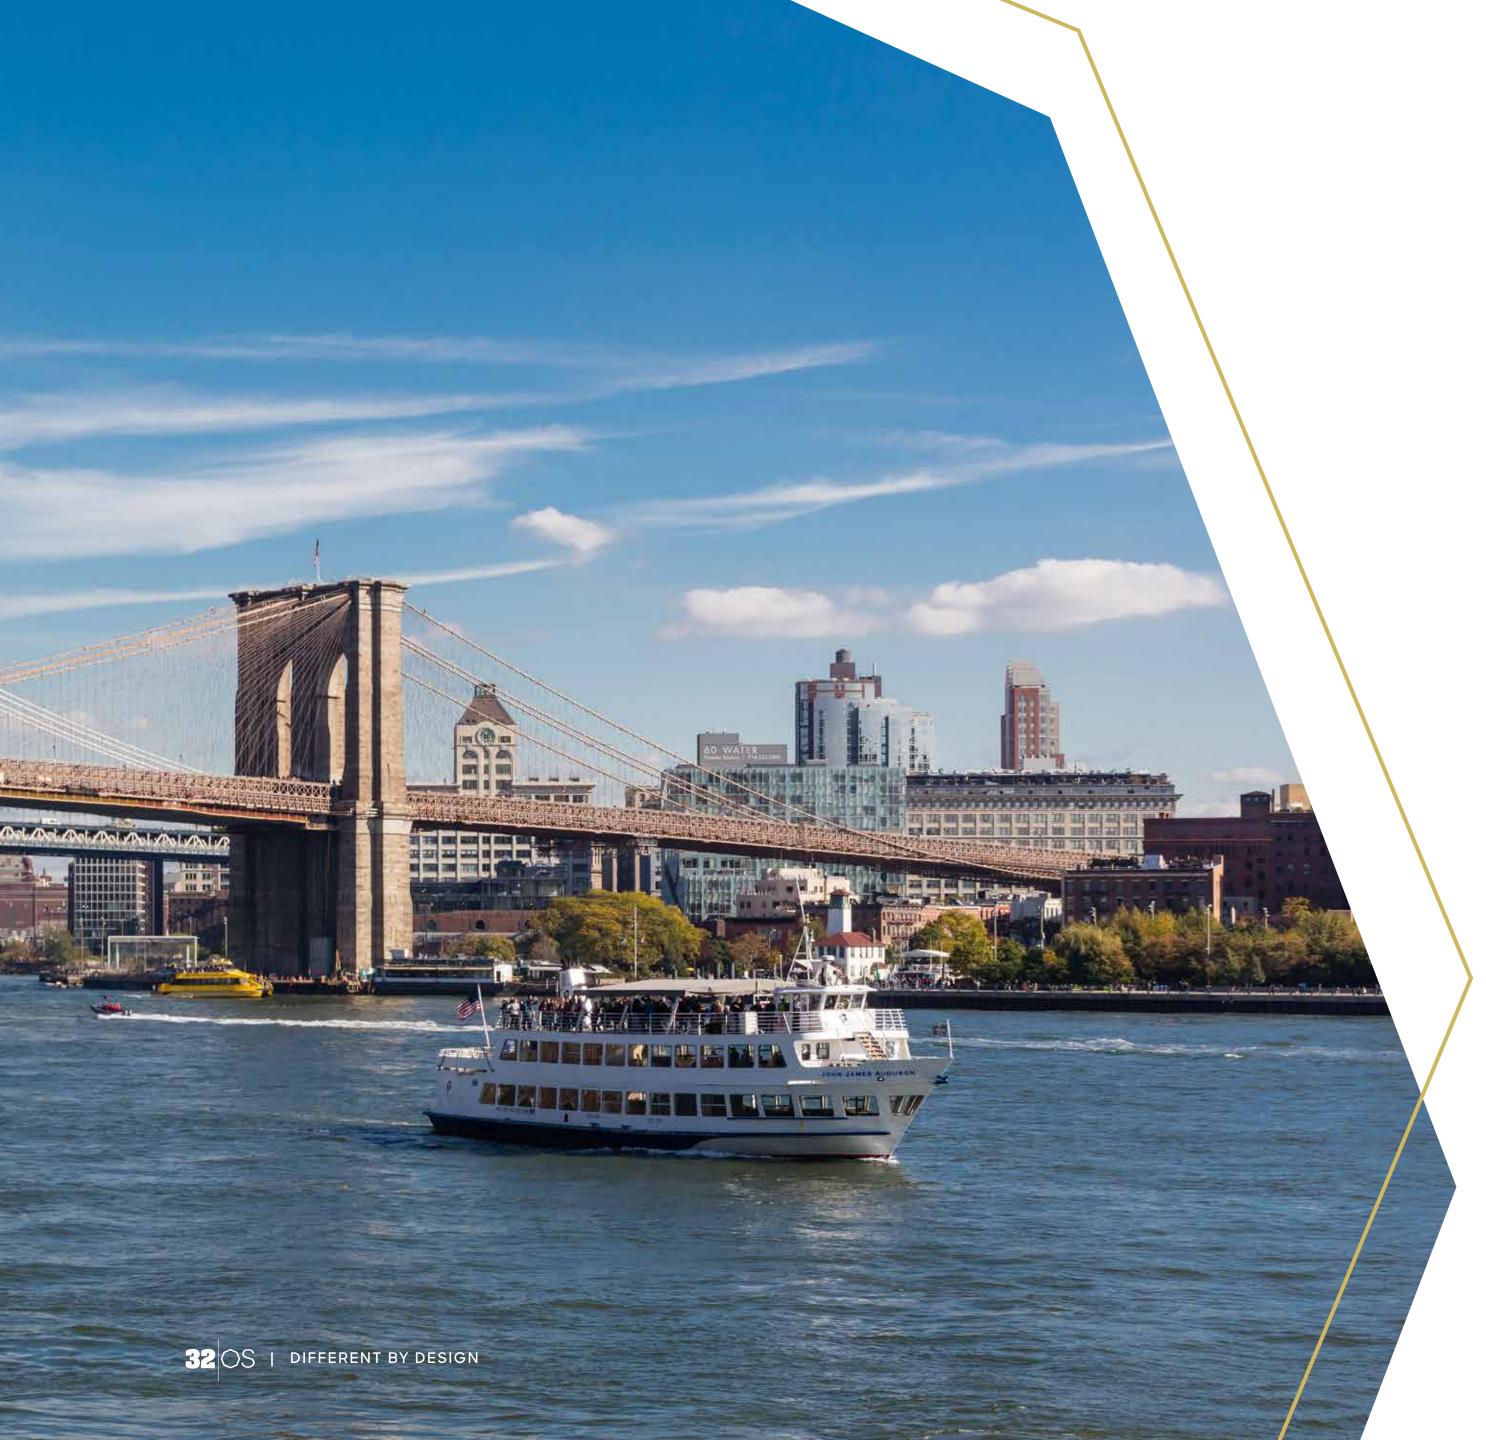

# As Faras the Eye Can See

With stunning 360° views of the glittering East River, Downtown, and the Brooklyn Bridge, 32 Old Slip offers spectacular vistas – no matter how you look at it.

**NEIGHBORHOOD** 