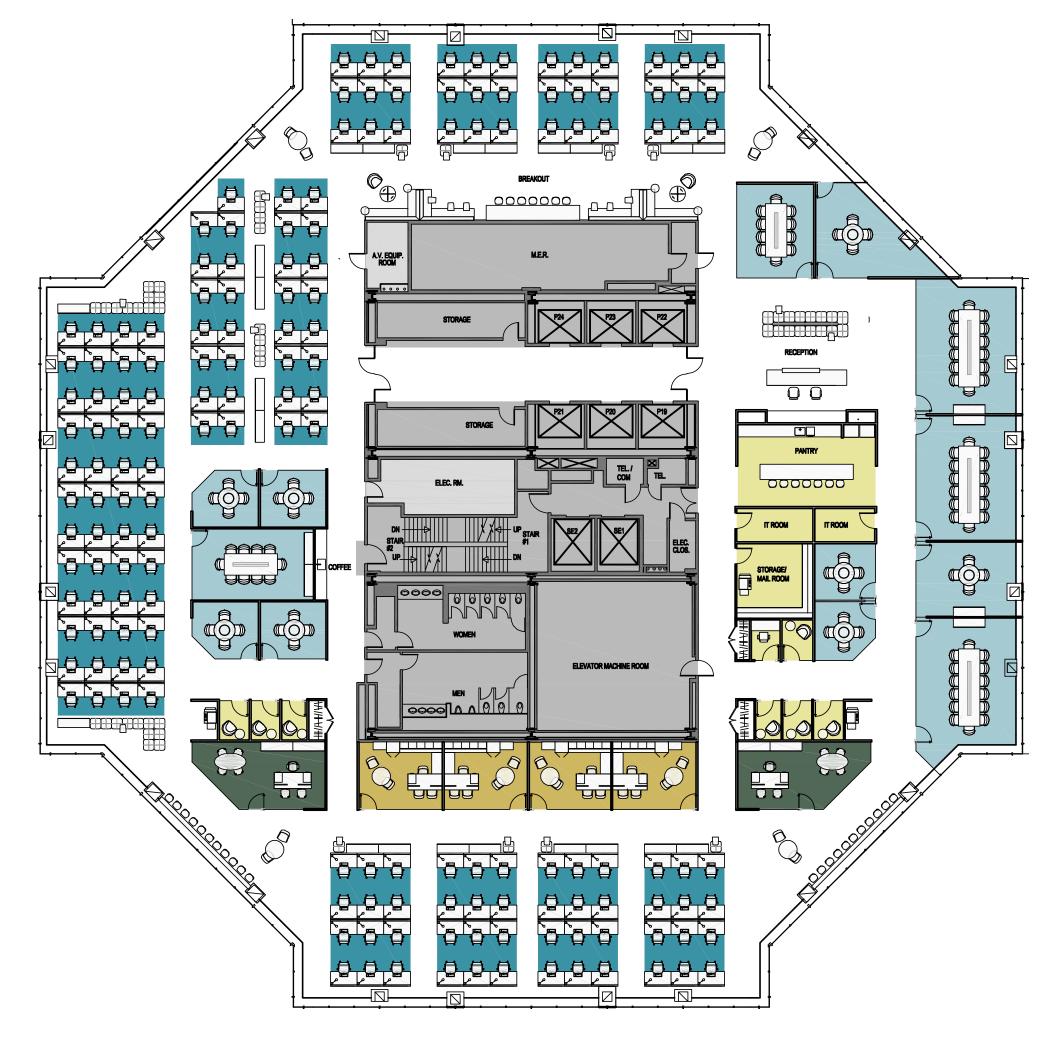

#### **34,686 RSF**To Be White Boxed

| Executive Offices | 2        |
|-------------------|----------|
| Standard Office   | 4        |
| Conference Room   | 13       |
| Benching          | 163      |
| Storage           | 1        |
| Pantry            | 1        |
| Phone Rooms       | 8        |
| Reception         | 1        |
| Total Employees   | 169      |
|                   | <u> </u> |