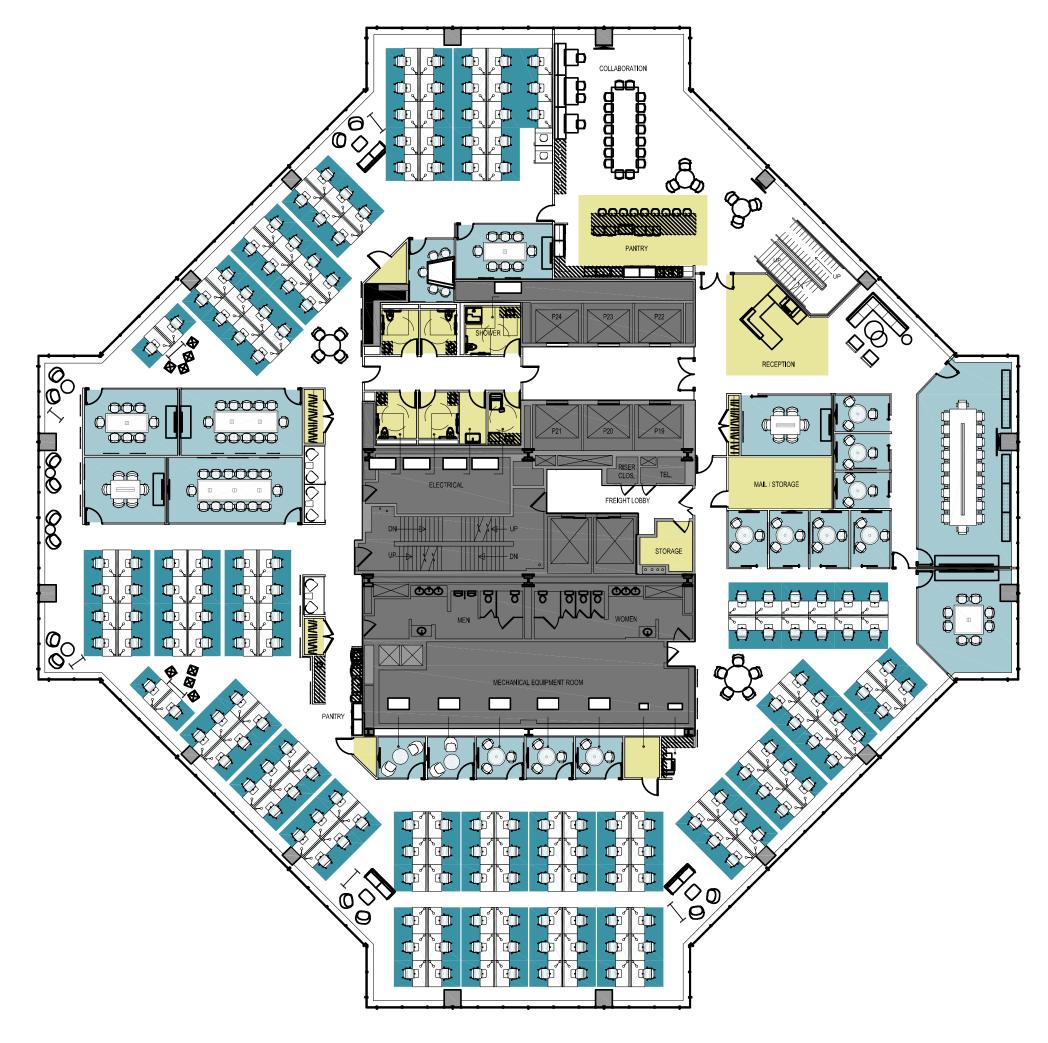

## **34,950 RSF**To Be White Boxed

| Executive Offices | 7   |
|-------------------|-----|
| Standard Office   | 4   |
| Conference Room   | 11  |
| Benching          | 129 |
| Storage           | 3   |
| Pantry            | 2   |
| Phone Room        | 8   |
| Huddle            | 3   |
| IT Room           | 2   |
| Wellness Room     | 1   |
| Reception         | 1   |
| Total Employees   | 150 |
|                   |     |

FRONT STREET

FRONT STREET