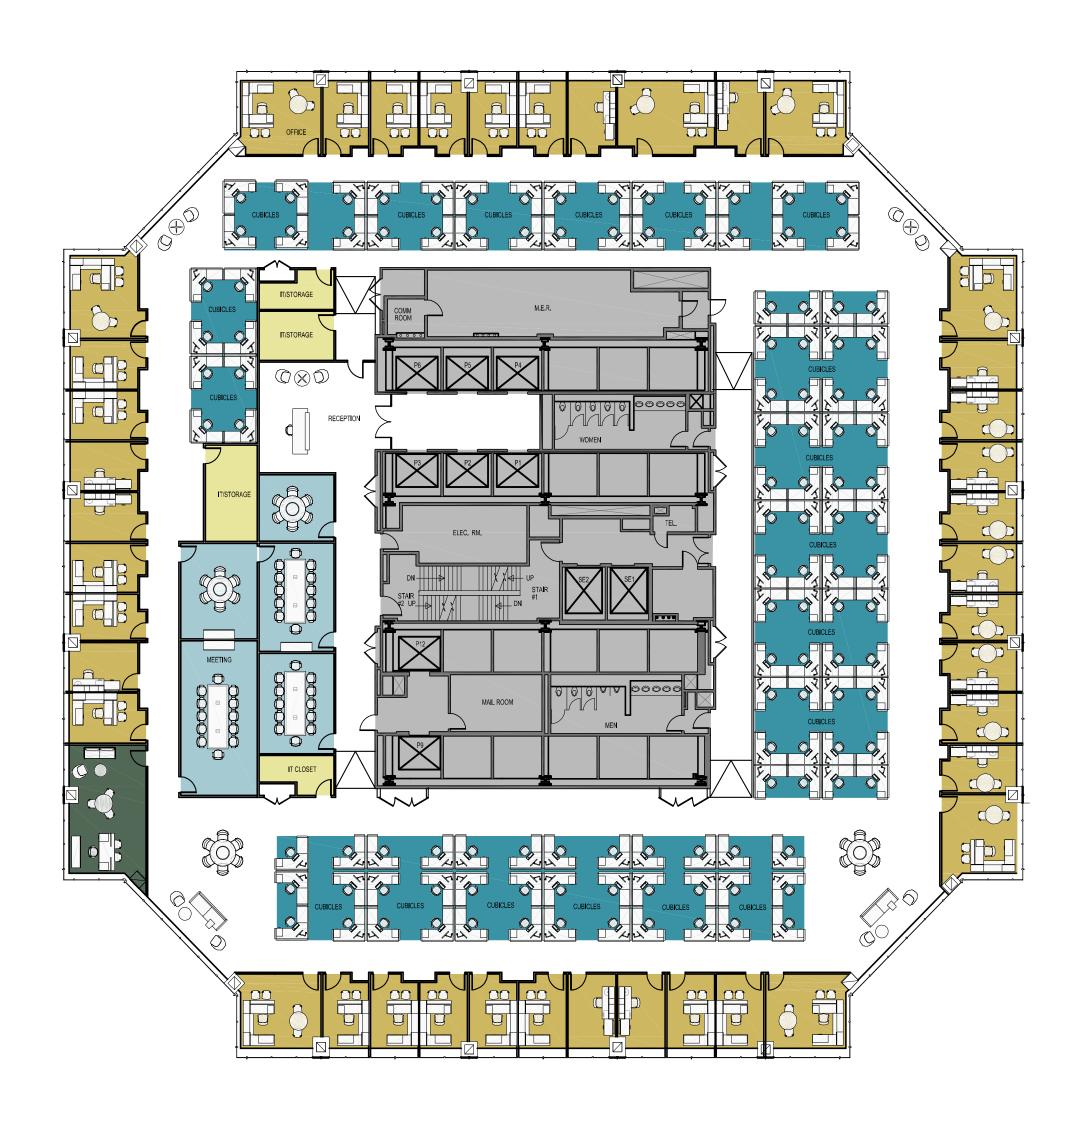

#### 37,095 RSF White Box

| Partner Office           | 2   |
|--------------------------|-----|
| Private Office           | 9   |
| Board Room               | 1   |
| Large Conf. Room (8-12P) | 4   |
| Small Conf. Room (4-6P)  | 8   |
| Collaboration/Work Area  | 9   |
| Phone Room               | 6   |
| Wellness Room            | 1   |
| Pantry                   | 1   |
| Reception                | 2   |
| Storage/Mail Room        | 1   |
| Storage/Coat Closet      | 3   |
| IT Room                  | 1   |
| Workstations (6'x6')     | 0   |
| Workstations (5')        | 232 |
| Total Workspace          | 245 |