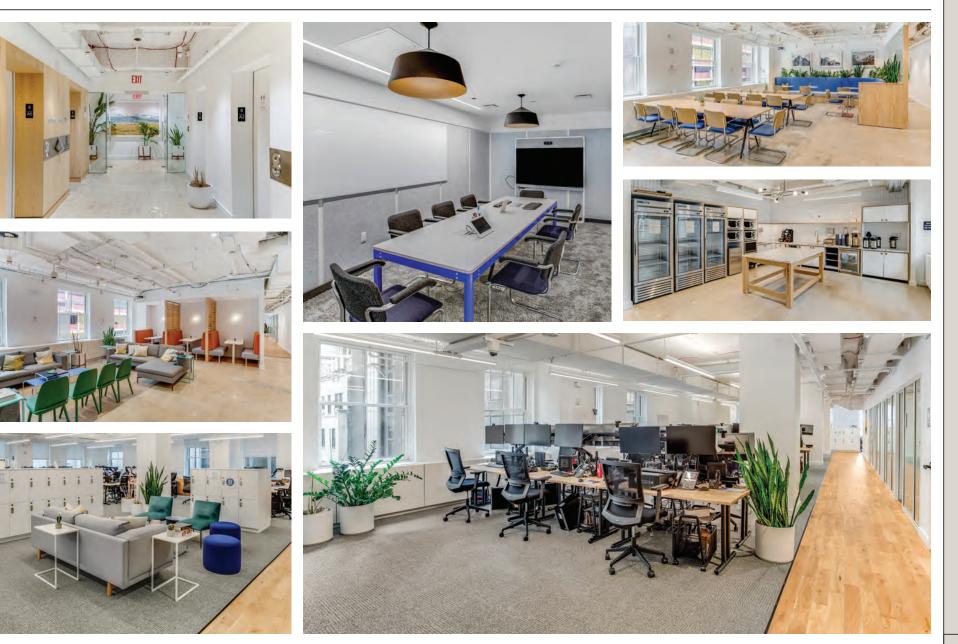

## Amenity Space to suit all needs

Featuring soaring views of Midtown Manhattan and 30,000 square feet of multi-floor workspace, 75 Rockefeller Plaza offers tenants a beautifully designed members-only work and social club located at the pinnacle of the building.

most important relationships.

Amenity Space

TO SUIT ALL NEEDS

The perfect setting for business meetings, entertaining, and private events, the space

hospitality, 75 Rockefeller Plaza is the ideal destination for hosting and cultivating your

includes a private lounge, gallery, and state-of-art boardrooms. Powered by best-in-class

BRUCE E. MOSLER 212.841.7900 Bruce.Mosler@cushwake.com

ANTHONY LOPRESTI 212.841.7701 Anthony.LoPresti@cushwake.com