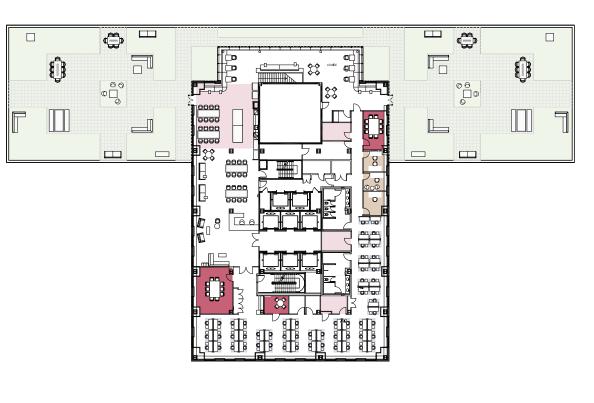

## 10th Floor - Suite 1000

| Offices                                            | 3  |
|----------------------------------------------------|----|
| Workstations                                       | 54 |
| Conference Rooms                                   | 3  |
| Pantry/Coffee                                      | 1  |
| IT Room                                            | 1  |
| Closet/Storage                                     | 4  |
| Copy/Print Area                                    | 3  |
|                                                    | 1  |
| Reception                                          |    |
| Reception<br>Tenant Exclusive Terrace<br>Total     | 59 |
| Tenant Exclusive Terrace                           | 1  |
| Tenant Exclusive Terrace                           | 59 |
| Tenant Exclusive Terrace<br>Total<br>RSF           | 59 |
| Tenant Exclusive Terrace<br>Total<br>RSF<br>LEGEND | 59 |
| Tenant Exclusive Terrace Total RSF LEGEND Offices  | 59 |

**52ND STREET** 

**51ST STREET** 