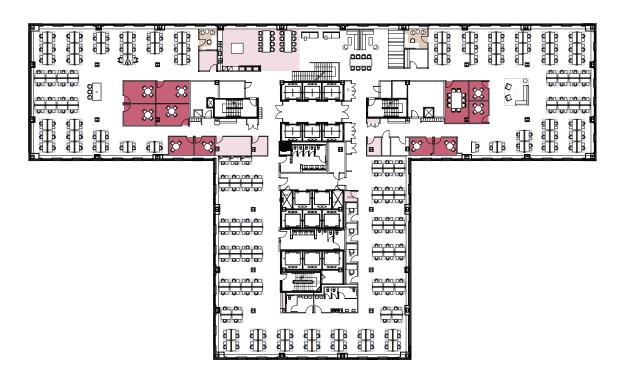

### TEST FIT 9TH Floor - Suite 900

| Offices          | 2      |
|------------------|--------|
| Workstations     | 245    |
| Conference Rooms | 11     |
| Pantry/Coffee    | 1      |
| IT Room          | 1      |
| Closet/Storage   | 9      |
| Copy/Print Area  | 3      |
| Phone Room/Booth | 13     |
|                  |        |
| Total            | 247    |
| RSF              | 30,695 |
|                  |        |

#### LEGEND

**52ND STREET** 

#### **51ST STREET**

Shows Existing Conditions