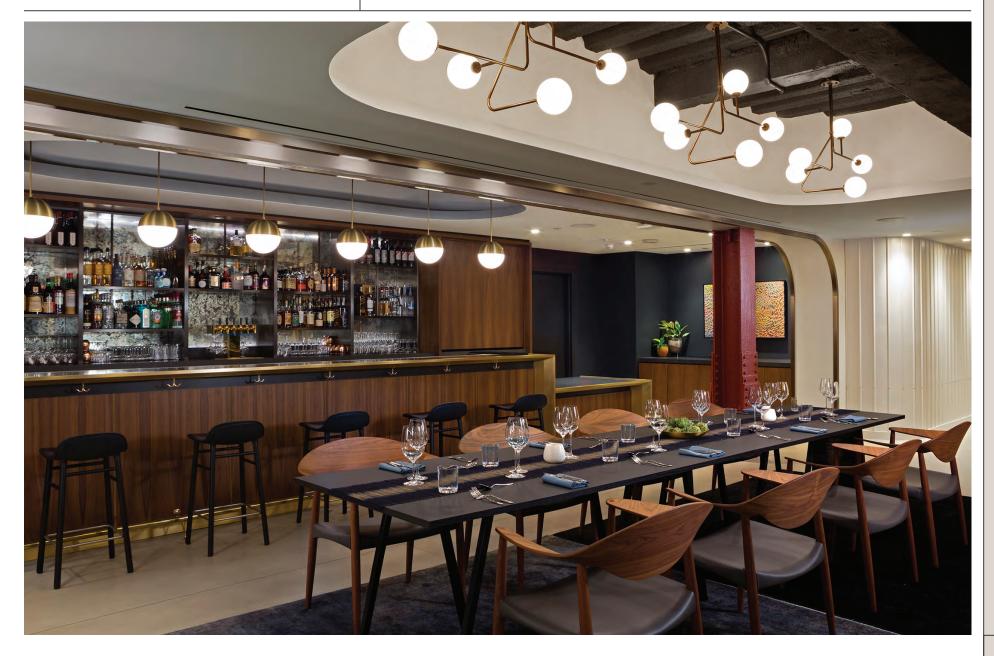

## Amenity Space to suit all needs

Featuring soaring views of Midtown Manhattan and 30,000 square feet of multi-floor workspace, 75 Rockefeller Plaza offers tenants a beautifully designed members-only work and social club located at the pinnacle of the building.

most important relationships.

Amenity Space

TO SUIT ALL NEEDS

The perfect setting for business meetings, entertaining, and private events, the space

hospitality, 75 Rockefeller Plaza is the ideal destination for hosting and cultivating your

includes a private lounge, gallery, and state-of-art boardrooms. Powered by best-in-class

BRUCE E. MOSLER 212.841.7900 Bruce.Mosler@cushwake.com

ANTHONY LOPRESTI 212.841.7701 Anthony.LoPresti@cushwake.com