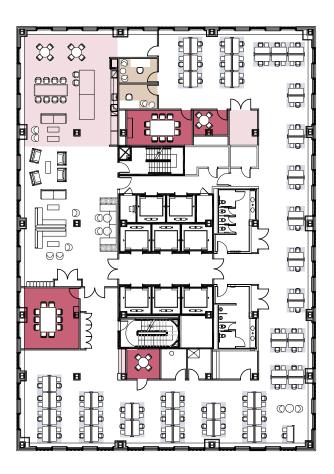

## 10th Floor - Suite 1000

| Offices                                            | 3  |
|----------------------------------------------------|----|
| Workstations                                       | 54 |
| Conference Rooms                                   | 3  |
| Pantry/Coffee                                      | 1  |
| IT Room                                            | 1  |
| Closet/Storage                                     | 4  |
| Copy/Print Area                                    | 3  |
|                                                    | 1  |
| Reception                                          |    |
| Reception<br>Tenant Exclusive Terrace<br>Total     | 59 |
| Tenant Exclusive Terrace                           | 1  |
| Tenant Exclusive Terrace                           | 59 |
| Tenant Exclusive Terrace<br>Total<br>RSF           | 59 |
| Tenant Exclusive Terrace<br>Total<br>RSF<br>LEGEND | 59 |
| Tenant Exclusive Terrace Total RSF LEGEND Offices  | 59 |