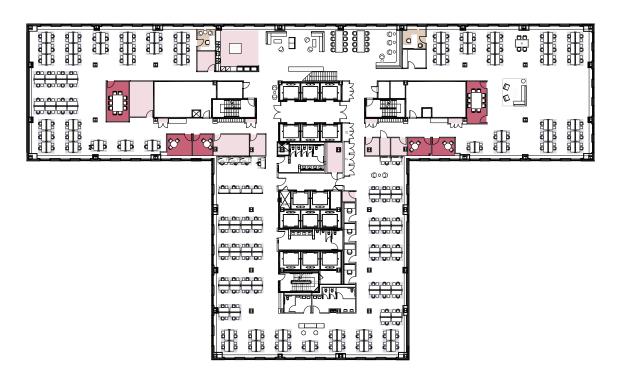

### TEST FIT 9TH Floor - Suite 900

| Offices          | 2      |
|------------------|--------|
| Workstations     | 245    |
| Conference Rooms | 11     |
| Pantry/Coffee    | 1      |
| IT Room          | 1      |
| Closet/Storage   | 9      |
| Copy/Print Area  | 3      |
| Phone Room/Booth | 13     |
|                  |        |
| Total            | 247    |
| RSF              | 30,695 |
|                  |        |