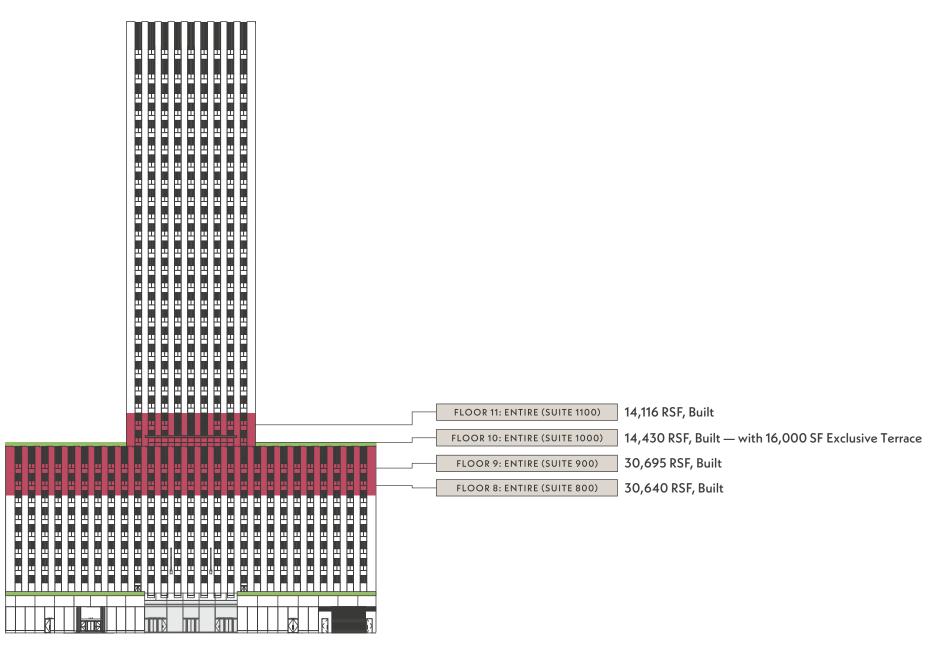

### TEST FIT 8TH Floor - Suite 800

| Offices          | 2      |
|------------------|--------|
| Workstations     | 213    |
| Conference Rooms | 7      |
| Pantry/Coffee    | 1      |
| IT Room          | 1      |
| Closet/Storage   | 11     |
| Copy/Print Area  | 3      |
| Phone Room/Booth | 12     |
| Total            | 215    |
| RSF              | 30,640 |
|                  | ,      |

### TEST FIT 9TH Floor - Suite 900

| Offices          | 2      |
|------------------|--------|
| Workstations     | 245    |
| Conference Rooms | 11     |
| Pantry/Coffee    | 1      |
| IT Room          | 1      |
| Closet/Storage   | 9      |
| Copy/Print Area  | 3      |
| Phone Room/Booth | 13     |
|                  |        |
| Total            | 247    |
| RSF              | 30,695 |
|                  |        |

## 10th Floor - Suite 1000

| Offices                                            | 3  |
|----------------------------------------------------|----|
| Workstations                                       | 54 |
| Conference Rooms                                   | 3  |
| Pantry/Coffee                                      | 1  |
| IT Room                                            | 1  |
| Closet/Storage                                     | 4  |
| Copy/Print Area                                    | 3  |
|                                                    | 1  |
| Reception                                          |    |
| Reception<br>Tenant Exclusive Terrace<br>Total     | 59 |
| Tenant Exclusive Terrace                           | 1  |
| Tenant Exclusive Terrace                           | 59 |
| Tenant Exclusive Terrace<br>Total<br>RSF           | 59 |
| Tenant Exclusive Terrace<br>Total<br>RSF<br>LEGEND | 59 |
| Tenant Exclusive Terrace Total RSF LEGEND Offices  | 59 |

## TEST FIT 11TH Floor - Suite 1100

| Offices          | 2      |
|------------------|--------|
| Workstations     | 72     |
| Conference Rooms | 3      |
| Pantry/Coffee    | 1      |
| IT Room          | 1      |
| Closet/Storage   | 4      |
| Copy/Print Area  | 1      |
| Wellness Room    | 1      |
| Total            | 74     |
| RSF              | 14,116 |
|                  |        |
| LEGEND           |        |