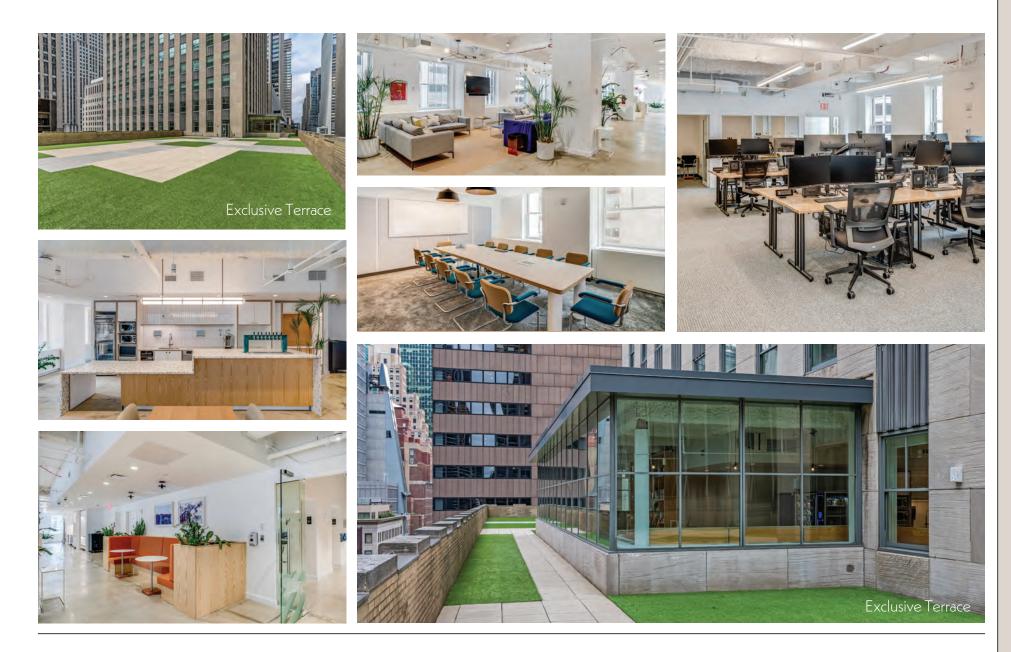

## 10th Floor - Suite 1000

| Offices                                            | 3  |
|----------------------------------------------------|----|
| Workstations                                       | 54 |
| Conference Rooms                                   | 3  |
| Pantry/Coffee                                      | 1  |
| IT Room                                            | 1  |
| Closet/Storage                                     | 4  |
| Copy/Print Area                                    | 3  |
|                                                    | 1  |
| Reception                                          |    |
| Reception<br>Tenant Exclusive Terrace<br>Total     | 59 |
| Tenant Exclusive Terrace                           | 1  |
| Tenant Exclusive Terrace                           | 59 |
| Tenant Exclusive Terrace<br>Total<br>RSF           | 59 |
| Tenant Exclusive Terrace<br>Total<br>RSF<br>LEGEND | 59 |
| Tenant Exclusive Terrace Total RSF LEGEND Offices  | 59 |

## Amenity Space to suit all needs

Featuring soaring views of Midtown Manhattan and 30,000 square feet of multi-floor workspace, 75 Rockefeller Plaza offers tenants a beautifully designed members-only work and social club located at the pinnacle of the building.

most important relationships.

Amenity Space

TO SUIT ALL NEEDS

The perfect setting for business meetings, entertaining, and private events, the space

hospitality, 75 Rockefeller Plaza is the ideal destination for hosting and cultivating your

includes a private lounge, gallery, and state-of-art boardrooms. Powered by best-in-class

BRUCE E. MOSLER 212.841.7900 Bruce.Mosler@cushwake.com

ANTHONY LOPRESTI 212.841.7701 Anthony.LoPresti@cushwake.com