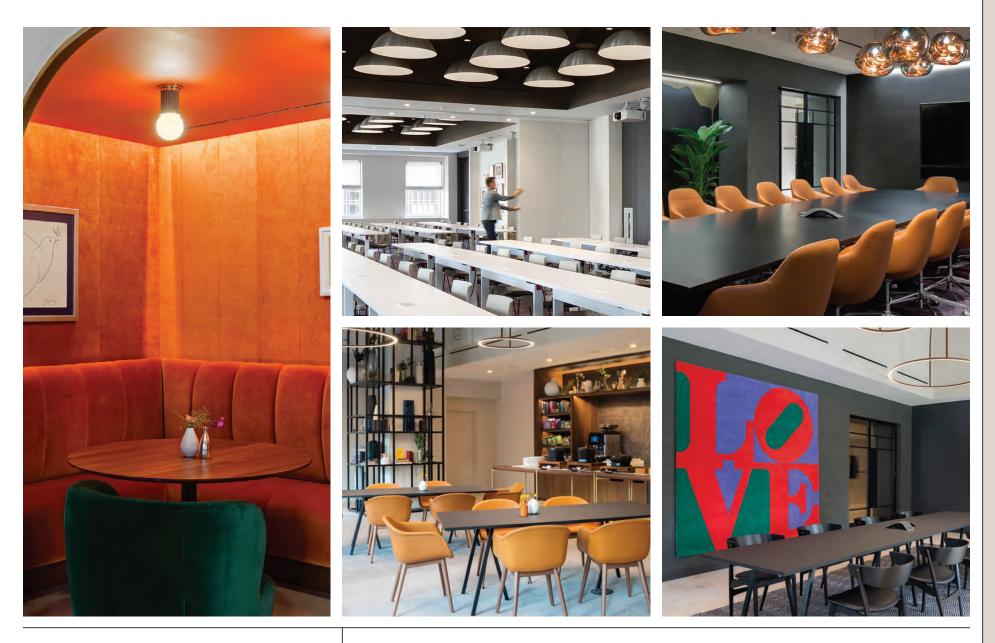

## Amenity Space to suit all needs

Featuring soaring views of Midtown Manhattan and 30,000 square feet of multi-floor workspace, 75 Rockefeller Plaza offers tenants a beautifully designed members-only work and social club located at the pinnacle of the building.

most important relationships.

Amenity Space

TO SUIT ALL NEEDS

The perfect setting for business meetings, entertaining, and private events, the space

hospitality, 75 Rockefeller Plaza is the ideal destination for hosting and cultivating your

includes a private lounge, gallery, and state-of-art boardrooms. Powered by best-in-class

BRUCE E. MOSLER 212.841.7900 Bruce.Mosler@cushwake.com

ANTHONY LOPRESTI 212.841.7701 Anthony.LoPresti@cushwake.com