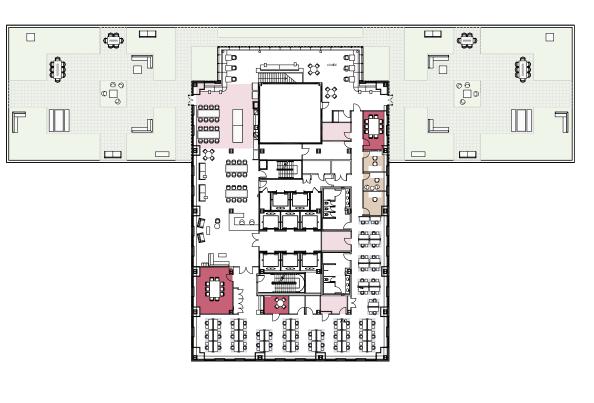

## 10th Floor - Suite 1000

| Offices                                            | 3  |
|----------------------------------------------------|----|
| Workstations                                       | 54 |
| Conference Rooms                                   | 3  |
| Pantry/Coffee                                      | 1  |
| IT Room                                            | 1  |
| Closet/Storage                                     | 4  |
| Copy/Print Area                                    | 3  |
|                                                    | 1  |
| Reception                                          |    |
| Reception<br>Tenant Exclusive Terrace<br>Total     | 59 |
| Tenant Exclusive Terrace                           | 1  |
| Tenant Exclusive Terrace                           | 59 |
| Tenant Exclusive Terrace<br>Total<br>RSF           | 59 |
| Tenant Exclusive Terrace<br>Total<br>RSF<br>LEGEND | 59 |
| Tenant Exclusive Terrace Total RSF LEGEND Offices  | 59 |

**52ND STREET** 

**51ST STREET** 

### Existing Conditions

FLOORS 10 & 11 WITH EXCLUSIVE TERRACE