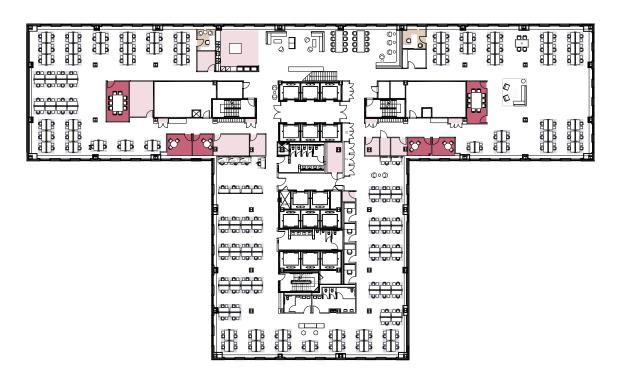

### TEST FIT 8TH Floor - Suite 800

| Offices          | 2      |
|------------------|--------|
| Workstations     | 213    |
| Conference Rooms | 7      |
| Pantry/Coffee    | 1      |
| IT Room          | 1      |
| Closet/Storage   | 11     |
| Copy/Print Area  | 3      |
| Phone Room/Booth | 12     |
|                  |        |
| Total            | 215    |
| RSF              | 30,640 |
|                  |        |

#### LEGEND

#### **52ND STREET**

#### **51ST STREET**

Shows Existing Conditions