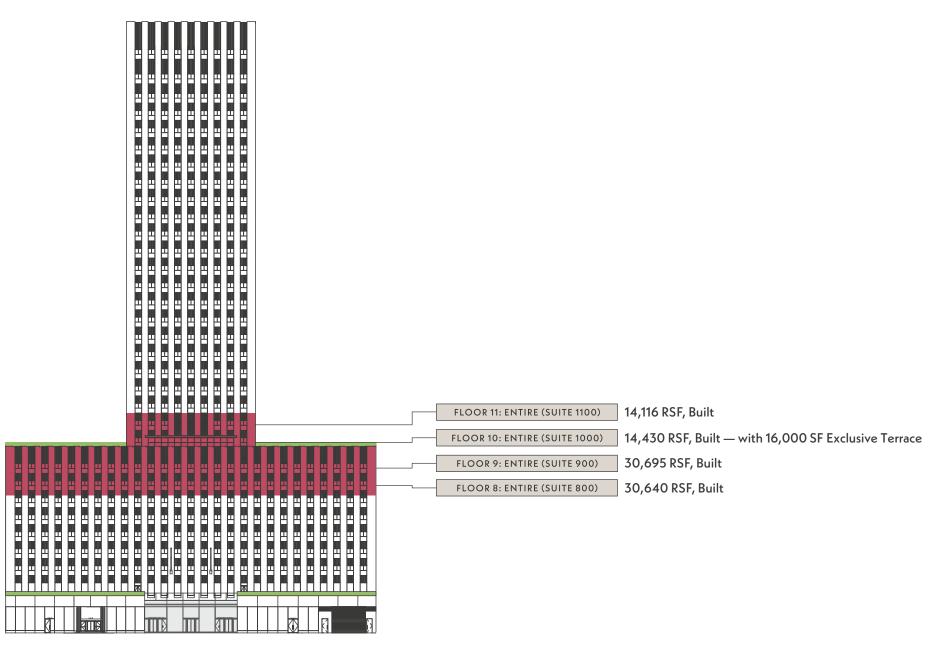

### Availabilities

90,000 RSF BLOCK AVAILABLE FULL FLOORS RANGING FROM 14,000 TO 31,000 RSF

### TEST FIT 8TH Floor - Suite 800

| Offices          | 2      |
|------------------|--------|
| Workstations     | 213    |
| Conference Rooms | 7      |
| Pantry/Coffee    | 1      |
| IT Room          | 1      |
| Closet/Storage   | 11     |
| Copy/Print Area  | 3      |
| Phone Room/Booth | 12     |
|                  |        |
| Total            | 215    |
| RSF              | 30,640 |
|                  |        |

### TEST FIT 9TH Floor - Suite 900

| Offices          | 2      |
|------------------|--------|
| Workstations     | 245    |
| Conference Rooms | 11     |
| Pantry/Coffee    | 1      |
| IT Room          | 1      |
| Closet/Storage   | 9      |
| Copy/Print Area  | 3      |
| Phone Room/Booth | 13     |
|                  |        |
| Total            | 247    |
| RSF              | 30,695 |
|                  |        |

## 10th Floor - Suite 1000

| Offices                                            | 3  |
|----------------------------------------------------|----|
| Workstations                                       | 54 |
| Conference Rooms                                   | 3  |
| Pantry/Coffee                                      | 1  |
| IT Room                                            | 1  |
| Closet/Storage                                     | 4  |
| Copy/Print Area                                    | 3  |
|                                                    | 1  |
| Reception                                          |    |
| Reception<br>Tenant Exclusive Terrace<br>Total     | 59 |
| Tenant Exclusive Terrace                           | 1  |
| Tenant Exclusive Terrace                           | 59 |
| Tenant Exclusive Terrace<br>Total<br>RSF           | 59 |
| Tenant Exclusive Terrace<br>Total<br>RSF<br>LEGEND | 59 |
| Tenant Exclusive Terrace Total RSF LEGEND Offices  | 59 |

### TEST FIT 11TH Floor - Suite 1100

| Offices          | 2      |
|------------------|--------|
| Workstations     | 72     |
| Conference Rooms | 3      |
| Pantry/Coffee    | 1      |
| IT Room          | 1      |
| Closet/Storage   | 4      |
| Copy/Print Area  | 1      |
| Wellness Room    | 1      |
| Total            | 74     |
| RSF              | 14,116 |
|                  |        |
| LEGEND           |        |

### Existing Conditions

FLOORS 10 & 11 WITH EXCLUSIVE TERRACE