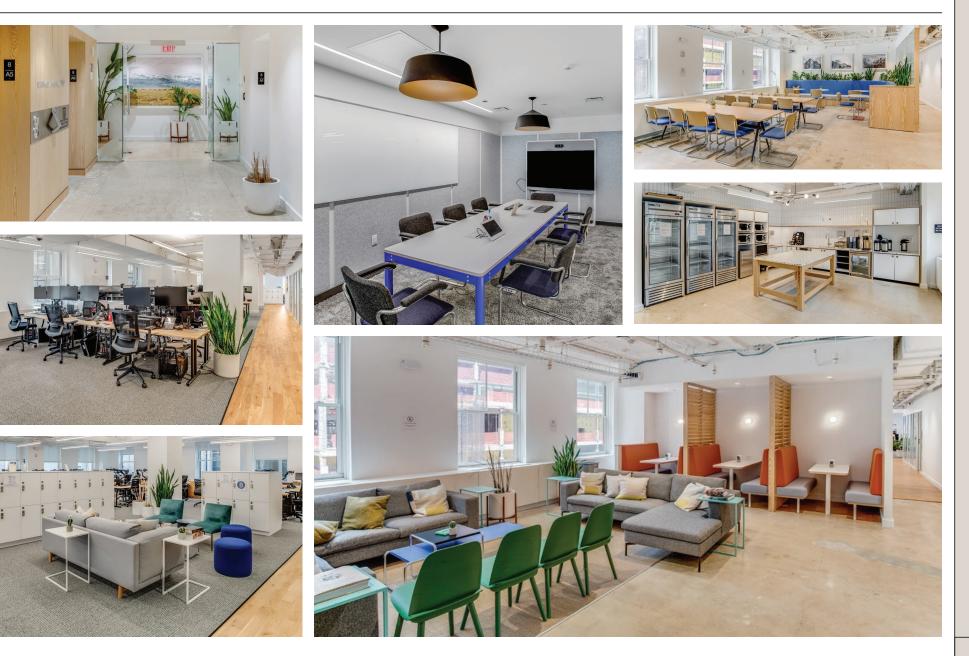

# Luxury Amenities

Featuring soaring views of Midtown and 30,000 square feet of multi-floor amenity space, 75 Rockefeller Plaza is a premier destination for hosting and cultivating your most valuable relationships.

# Luxury Amenities

75 Rockefeller Plaza offers best-in-class hospitality with a private lounge, gallery, and state-of-the-art boardrooms for private events, business meetings, and entertainment.

BRUCE E. MOSLER 212.841.7900 Bruce.Mosler@cushwake.com