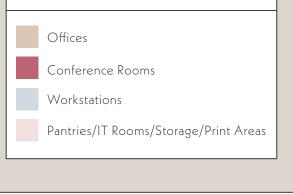

### TEST FIT 9TH Floor - Suite 900

| Offices          | 2      |
|------------------|--------|
| Workstations     | 245    |
| Conference Rooms | 11     |
| Pantry/Coffee    | 1      |
| IT Room          | 1      |
| Closet/Storage   | 9      |
| Copy/Print Area  | 3      |
| Phone Room/Booth | 13     |
|                  |        |
| Total            | 247    |
| RSF              | 30,695 |
|                  |        |

#### LEGEND

**52ND STREET** 

#### **51ST STREET**

Shows Existing Conditions