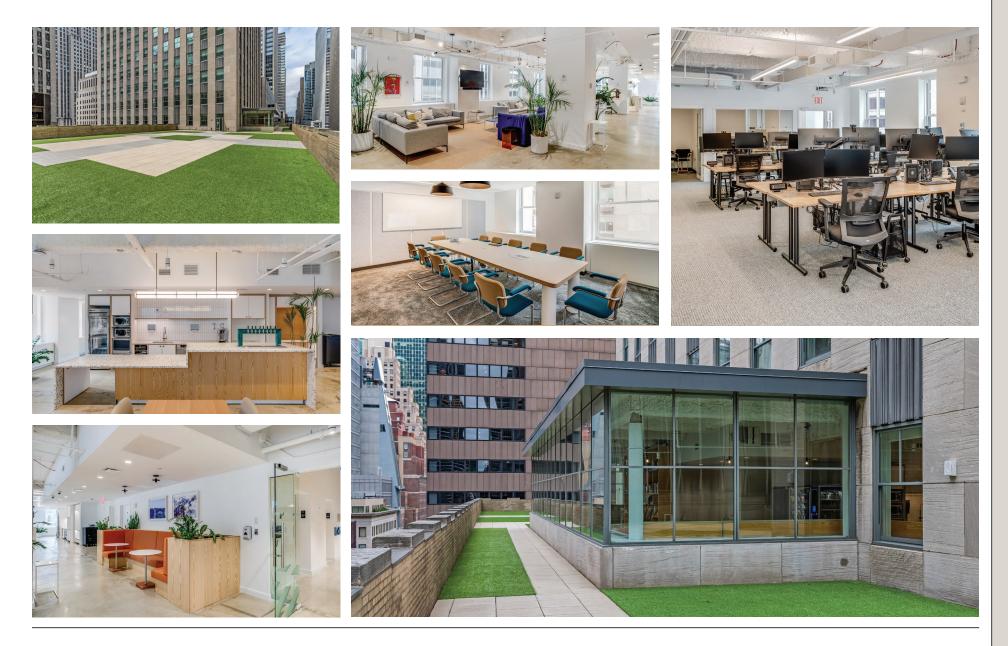

### Existing Conditions

FLOORS 10 & 11 WITH EXCLUSIVE TERRACE

# Luxury Amenities

Featuring soaring views of Midtown and 30,000 square feet of multi-floor amenity space, 75 Rockefeller Plaza is a premier destination for hosting and cultivating your most valuable relationships.

# Luxury Amenities

75 Rockefeller Plaza offers best-in-class hospitality with a private lounge, gallery, and state-of-the-art boardrooms for private events, business meetings, and entertainment.

BRUCE E. MOSLER 212.841.7900 Bruce.Mosler@cushwake.com