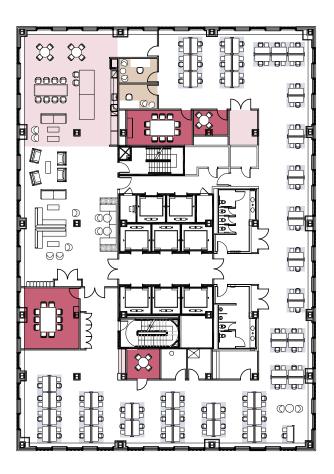

### TEST FIT 8TH Floor - Suite 800

| Offices          | 2      |
|------------------|--------|
| Workstations     | 213    |
| Conference Rooms | 7      |
| Pantry/Coffee    | 1      |
| IT Room          | 1      |
| Closet/Storage   | 11     |
| Copy/Print Area  | 3      |
| Phone Room/Booth | 12     |
|                  |        |
| Total            | 215    |
| RSF              | 30,640 |
|                  |        |

#### LEGEND

#### **52ND STREET**

#### **51ST STREET**

Shows Existing Conditions