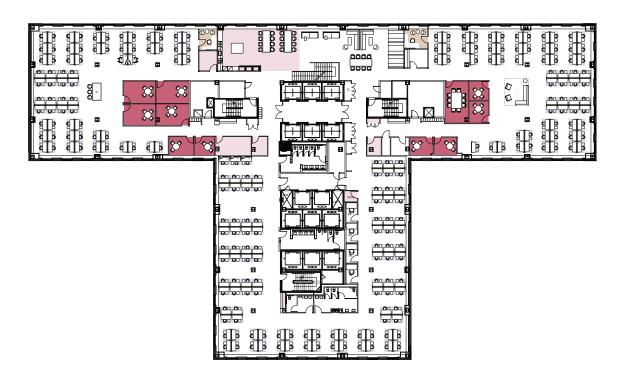

### TEST FIT 11TH Floor - Suite 1100

| Offices          | 2      |
|------------------|--------|
| Workstations     | 72     |
| Conference Rooms | 3      |
| Pantry/Coffee    | 1      |
| IT Room          | 1      |
| Closet/Storage   | 4      |
| Copy/Print Area  | 1      |
| Wellness Room    | 1      |
| Total            | 74     |
| RSF              | 14,116 |
|                  |        |
| LEGEND           |        |

**52ND STREET** 

**51ST STREET** 

Shows Existing Conditions