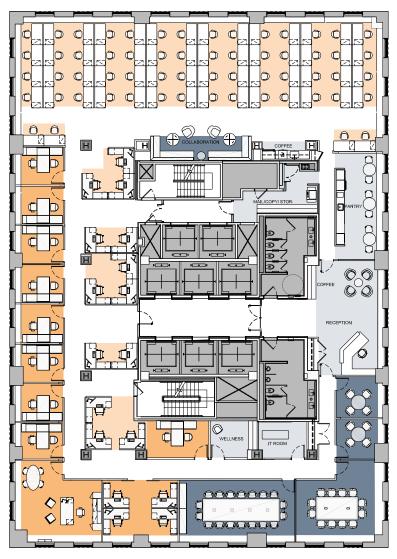

## FLOOR 24-26, 28-30 FULL FLOOR TEST FIT

### **VIEW VIRTUAL TOUR**

### **TRADING**

| OFFICES            | 11     |
|--------------------|--------|
| WORKSTATIONS       | 73     |
| CONFERENCE ROOMS   | 4      |
| COLLABORATION AREA | 1      |
| IT ROOMS           | 1      |
| MAILROOM           | 1      |
| WELLNESS ROOMS     | 1      |
| COPY AREA          | 1      |
| PANTRY/CAFE        | 2      |
| STORAGE            | 3      |
| RECEPTION          | 1      |
| TOTAL              | 88     |
| RSF                | 14,116 |