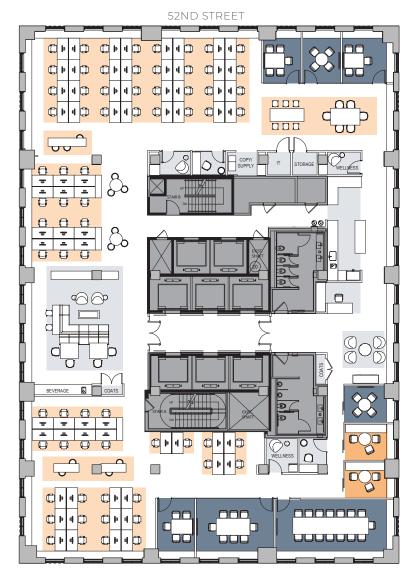

### FLOOR 24-26, 28-30 FULL FLOOR TEST FIT

### **VIEW VIRTUAL TOUR**

### **DENSIFIED**

| OFFICES WORKSTATIONS CONFERENCE ROOMS COLLABORATION AREA IDF ROOMS WELLNESS ROOMS PRIVATE ROOMS COPY AREA PANTRY/CAFE RECEPTION | 2<br>70<br>7<br>1<br>1<br>2<br>3<br>1<br>2 |       |        |
|---------------------------------------------------------------------------------------------------------------------------------|--------------------------------------------|-------|--------|
|                                                                                                                                 |                                            | TOTAL | 73     |
|                                                                                                                                 |                                            | RSF   | 14,116 |