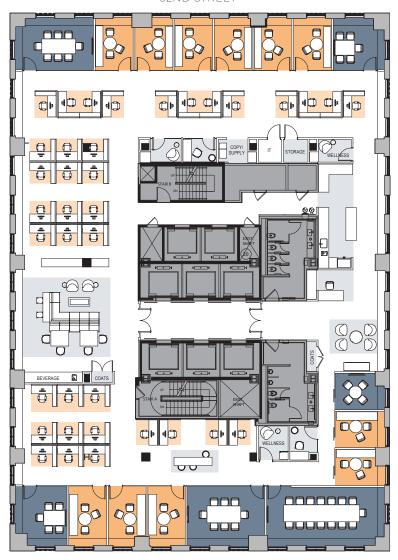

# FLOOR 24-26, 28-30 FULL FLOOR TEST FIT

### **VIEW VIRTUAL TOUR**

### **BASE PLAN**

| OFFICES            | 11     |
|--------------------|--------|
| WORKSTATIONS       | 37     |
| CONFERENCE ROOMS   | 6      |
| COLLABORATION AREA | 1      |
| IDF ROOMS          | 1      |
| WELLNESS ROOMS     | 2      |
| PHONE ROOMS        | 3      |
| COPY AREA          | 1      |
| PANTRY/CAFE        | 2      |
| RECEPTION          | 1      |
| TOTAL              |        |
| TOTAL              | 49     |
| RSF                | 14,116 |