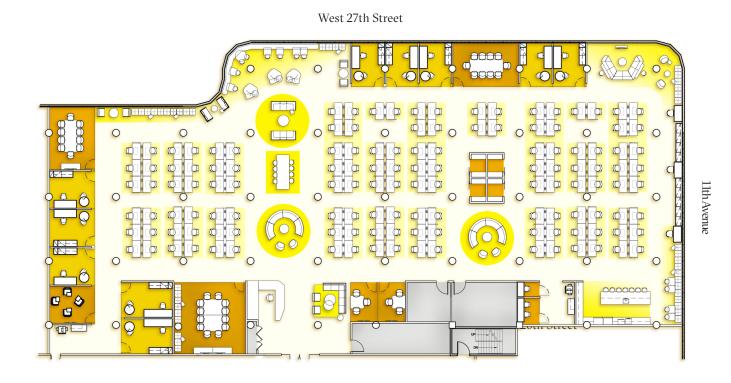

SUITE 1050 27,104 RSF

**AVAILABLE** 

Immediate

LAYOUT/CONDITION

Open Layout Whitebox Condition

**VIEWS** 

North and West Exposure

## **OTHER**

12'8" ceiling height to slab

**TRANSPORTATION** 

cîtî bike

**■** M23

TEST FIT **CONFERENCE ROOMS** PRIVATE OFFICES PANTRIES/COMMON SPACES **WORK STATIONS VIRTUAL TOUR** 

SCALE: N.T.S.