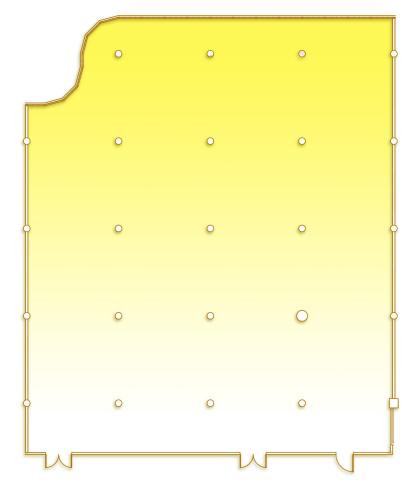

12,687 RSF

# LAYOUT/CONDITION

Open Layout Whitebox Condition

## **VIEWS**

Hudson River Exposure

#### **OTHER**

12'8" ceiling height to slab Amazing natural light