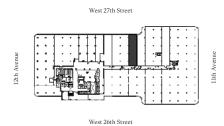

SUITE 1230 2,620 RSF

## **AVAILABLE**

# LAYOUT/CONDITION

**Existing Condition** 

### **VIEWS**

North and West Exposure

#### **OTHER**

12'8" ceiling height to slab Amazing natural light

## **TRANSPORTATION**

ACE 7

cîtî bike

**■** M23

## **PROPERTY FEATURES**

- Landmark property located in the heart of Chelsea
- Expansive Hudson River and city views
- Modernized on-site fitness center offering training sessions
- Nationally celebrated food hall operator
- Dynamic multimedia event space
- Urban rooftop garden and beekeeping program
- RxWell platform offering best in-class comprehensive health practices

West 27th Street





SCALE: N.T.S.