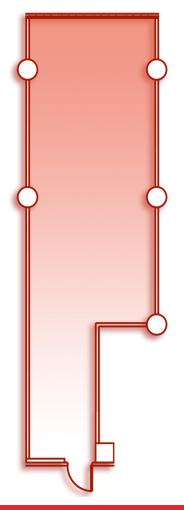

**SUITE 1242** 2,375 RSF

# LAYOUT/CONDITION

Open Layout

## **VIEWS**

Hudson River Exposure

#### **OTHER**

12'8" ceiling height Amazing natural light Proximity to passenger elevator