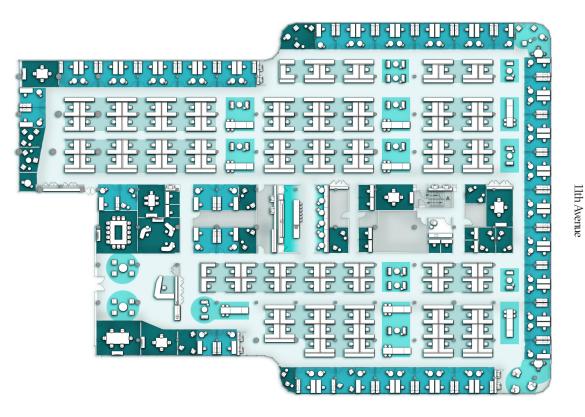

SUITE 1300 70,436 RSF

## LAYOUT/CONDITION

Open Layout Whitebox Condition

West 27th Street

West 26th Street

TEST FIT **CONFERENCE ROOMS** PRIVATE OFFICES PANTRIES/COMMON SPACES **WORK STATIONS** 

West 27th Street

West 26th Street

SCALE: N.T.S.