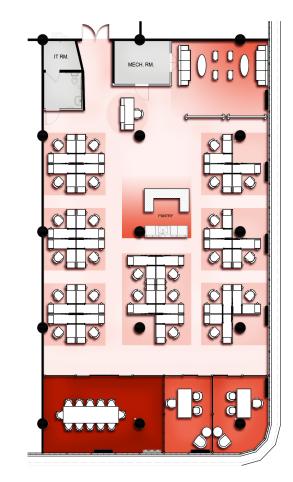

SUITE 1420 7,187 RSF

# LAYOUT/CONDITION

High-End Creative Pre-Built

#### **OTHER**

12'8" ceiling height to slab

Amazing natural light

Proximity to passenger elevator Space can be combined with suite 1425 for a total of 20,234 RSF

11th Avenue