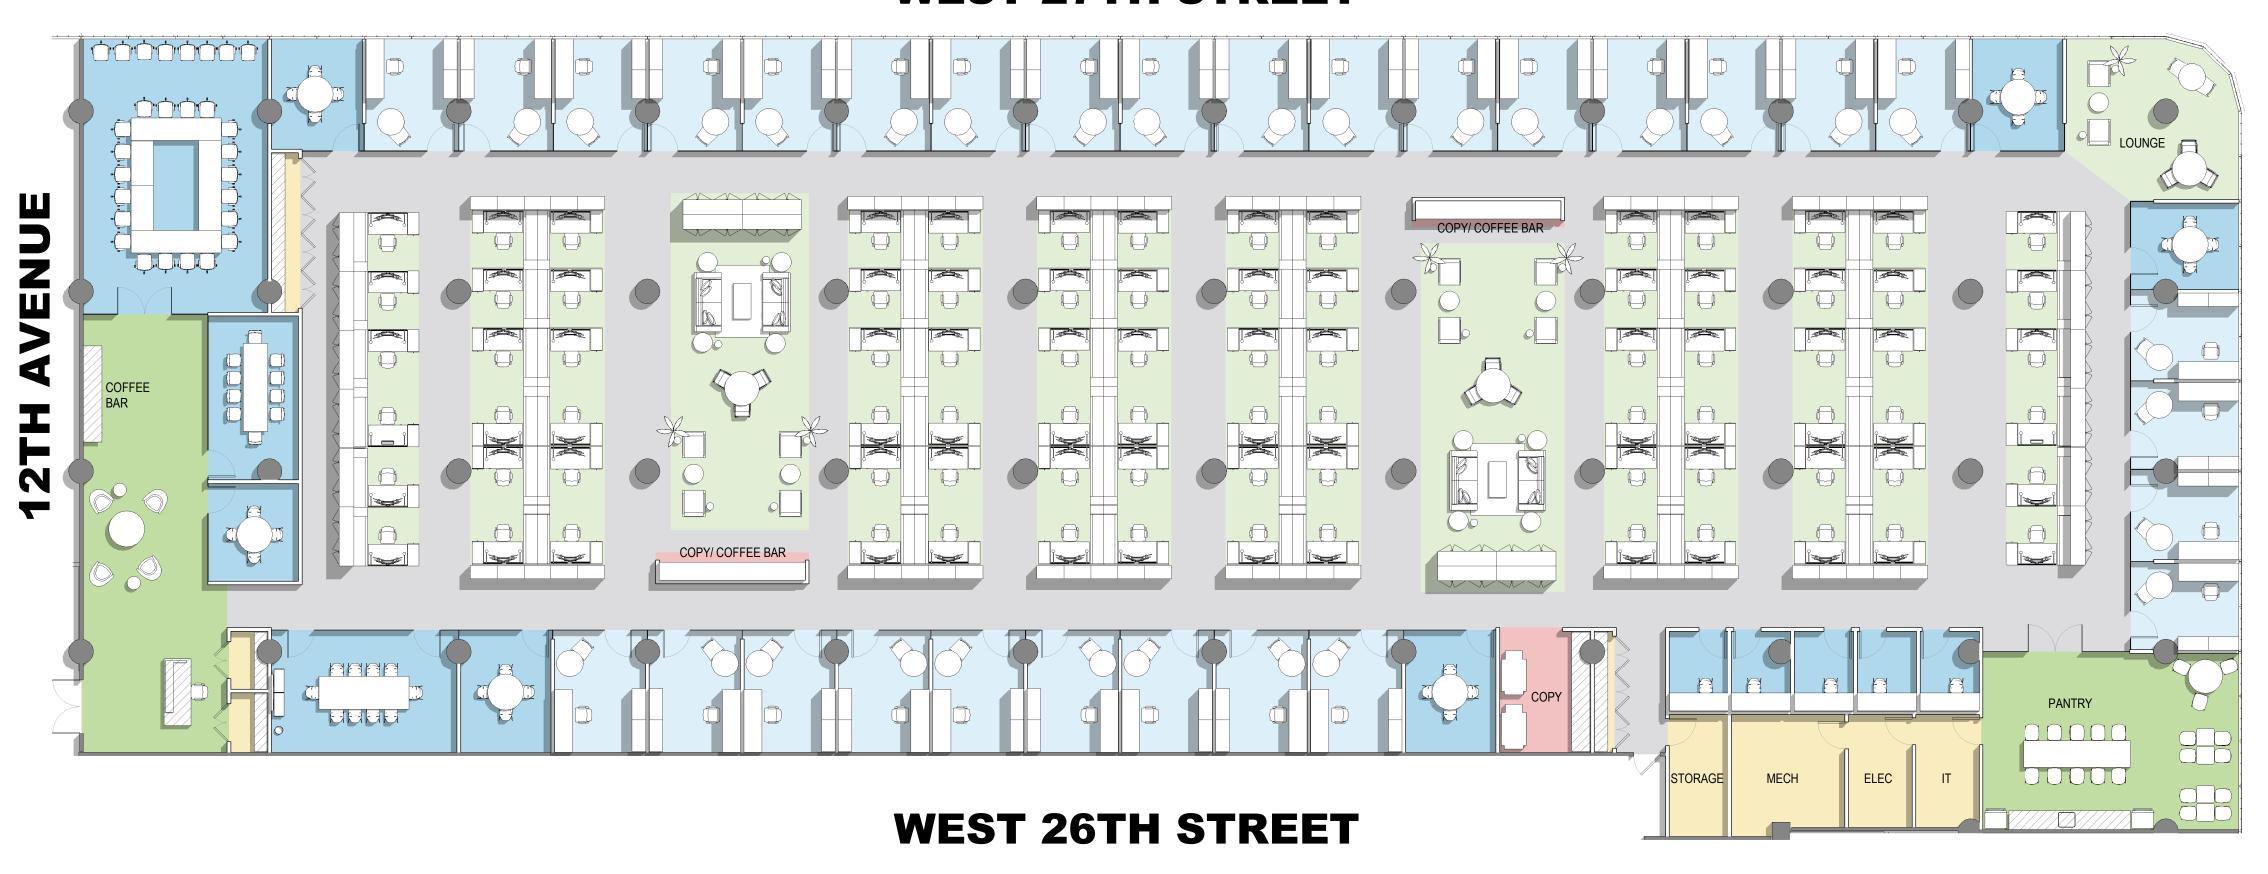

## **MARKETING SUITE 410 - LEVEL 04**

**KEY PLAN** 

## **WEST 27TH STREET**

| HEADCOUNT - SUITE 410 |                |        |  |
|-----------------------|----------------|--------|--|
|                       |                | QTY    |  |
|                       | PRIVATE OFFICE | 30     |  |
|                       | WORKSTATIONS   | 86     |  |
|                       | RECEPTION      | 1      |  |
| TOTAL                 |                | 117    |  |
| TOTAL RSF             |                | 30,295 |  |

| <b>MEETING &amp; SUPPORT SPACES - SUITE 410</b> |     |  |
|-------------------------------------------------|-----|--|
|                                                 | QTY |  |
| CONFERENCE ROOM (10P+)                          | 1   |  |
| CONFERENCE ROOM (8P+)                           | 2   |  |
| HUDDLE ROOM                                     | 6   |  |
| PHONE ROOM                                      | 5   |  |
| PANTRY                                          | 1   |  |
| RECEPTION                                       | 1   |  |
| COFFEE BAR                                      | 1   |  |
| COPY-PRINT                                      | 3   |  |
| BREAKOUT - LOUNGE AREA                          | 3   |  |
| IT ROOM                                         | 1   |  |
| MECHANICAL ROOM                                 | 1   |  |
| ELECTRICAL ROOM                                 | 1   |  |
| STORAGE ROOM                                    | 1   |  |