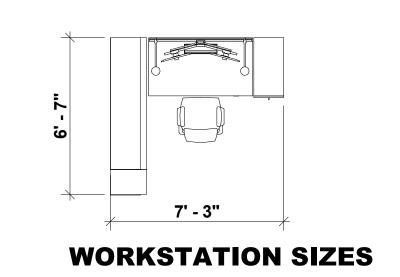

## **MARKETING SUITE 410 - LEVEL 04**



**KEY PLAN** 





## **WEST 27TH STREET**



| HEADCOUNT - SUITE 410 |                |        |  |
|-----------------------|----------------|--------|--|
|                       |                | QTY    |  |
|                       | PRIVATE OFFICE | 30     |  |
|                       | WORKSTATIONS   | 86     |  |
|                       | RECEPTION      | 1      |  |
| TOTAL                 |                | 117    |  |
| TOTAL RSF             |                | 30,295 |  |

| <b>MEETING &amp; SUPPORT SPACES - SUITE 410</b> |     |  |
|-------------------------------------------------|-----|--|
|                                                 | QTY |  |
| CONFERENCE ROOM (10P+)                          | 1   |  |
| CONFERENCE ROOM (8P+)                           | 2   |  |
| HUDDLE ROOM