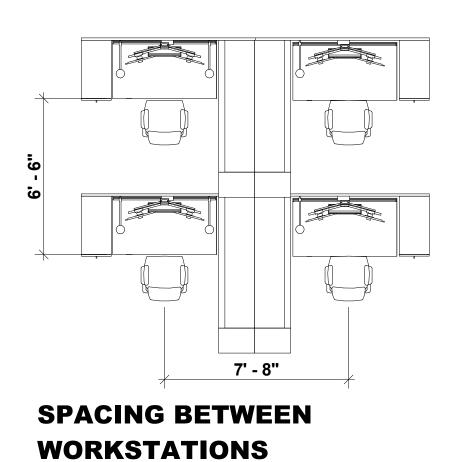

## **MARKETING SUITE 410 - LEVEL 04**



**KEY PLAN** 





## **WEST 27TH STREET**



| HEADCOUNT - SUITE 410 |                |        |  |
|-----------------------|----------------|--------|--|
|                       |                | QTY    |  |
|                       | PRIVATE OFFICE | 30     |  |
|                       | WORKSTATIONS   | 86     |  |
|                       | RECEPTION      | 1      |  |
| TOTAL                 |                | 117    |  |
| TOTAL RSF             |                | 30,295 |  |

| <b>MEETING &amp; SUPPORT SPACES - SUITE 410</b> |     |  |
|-------------------------------------------------|-----|--|
|                                                 | QTY |  |
| CONFERENCE ROOM (10P+)                          | 1   |  |
| CONFERENCE ROOM (8P+)                           | 2   |  |
| HUDDLE ROOM