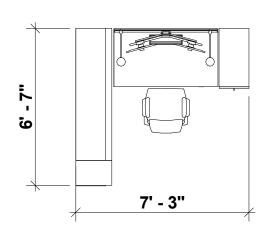

SPACING BETWEEN WORKSTATIONS

**WORKSTATION SIZES** 

## **WEST 27TH STREET**



## **MARKETING SUITE 810 - LEVEL 08**



## **KEY PLAN**

| HEADCOUNT - SUITE 810 |                |        |
|-----------------------|----------------|--------|
|                       |                | QTY    |
|                       | PRIVATE OFFICE | 16     |
|                       | WORKSTATIONS   | 31     |
|                       | RECEPTION      | 1      |
| TOTAL                 |                | 38     |
| TOTAL RSF             |                | 16,559 |

| <b>MEETING &amp; SUPPORT SPACES - SUIT</b> | ΓE 810 |
|--------------------------------------------|--------|
|                                            |        |
| CONFERENCE ROOM (8P+)                      | 2      |
| CONFERENCE ROOM