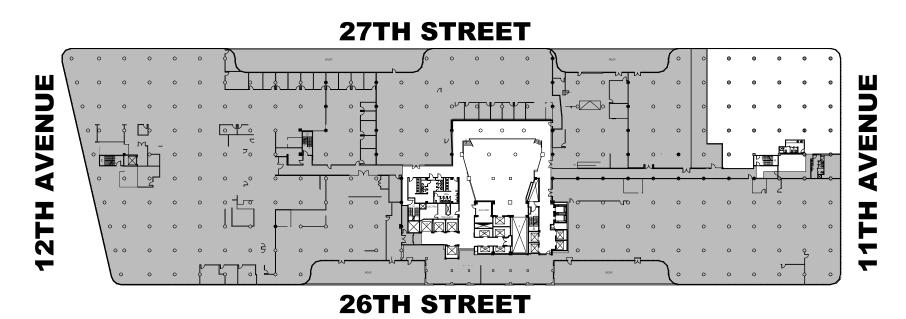

## **KEY PLAN**

| HEADCOUNT - SUITE 810 |                |        |
|-----------------------|----------------|--------|
|                       |                | QTY    |
|                       | PRIVATE OFFICE | 16     |
|                       | WORKSTATIONS   | 31     |
|                       | RECEPTION      | 1      |
| TOTAL                 |                | 38     |
| TOTAL RSF             |                | 16,559 |