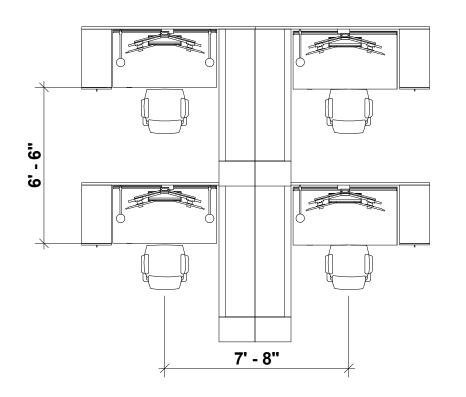

SPACING BETWEEN WORKSTATIONS

**WORKSTATION SIZES** 

## **WEST 27TH STREET**



## **MARKETING SUITE 810 - LEVEL 08**



## **KEY PLAN**

| HEADCOUNT - SUITE 810 |                |        |
|-----------------------|----------------|--------|
|                       |                | QTY    |
|                       | PRIVATE OFFICE | 16     |
|                       | WORKSTATIONS   | 31     |
|                       | RECEPTION      | 1      |
| TOTAL                 |                | 38     |
| TOTAL RSF             |                | 16,559 |

| <b>MEETING &amp; SUPPORT SPACES - SUIT</b> | ΓE 810 |
|--------------------------------------------|--------|
|                                            |        |
| CONFERENCE ROOM (8P+)                      | 2      |
| CONFERENCE ROO