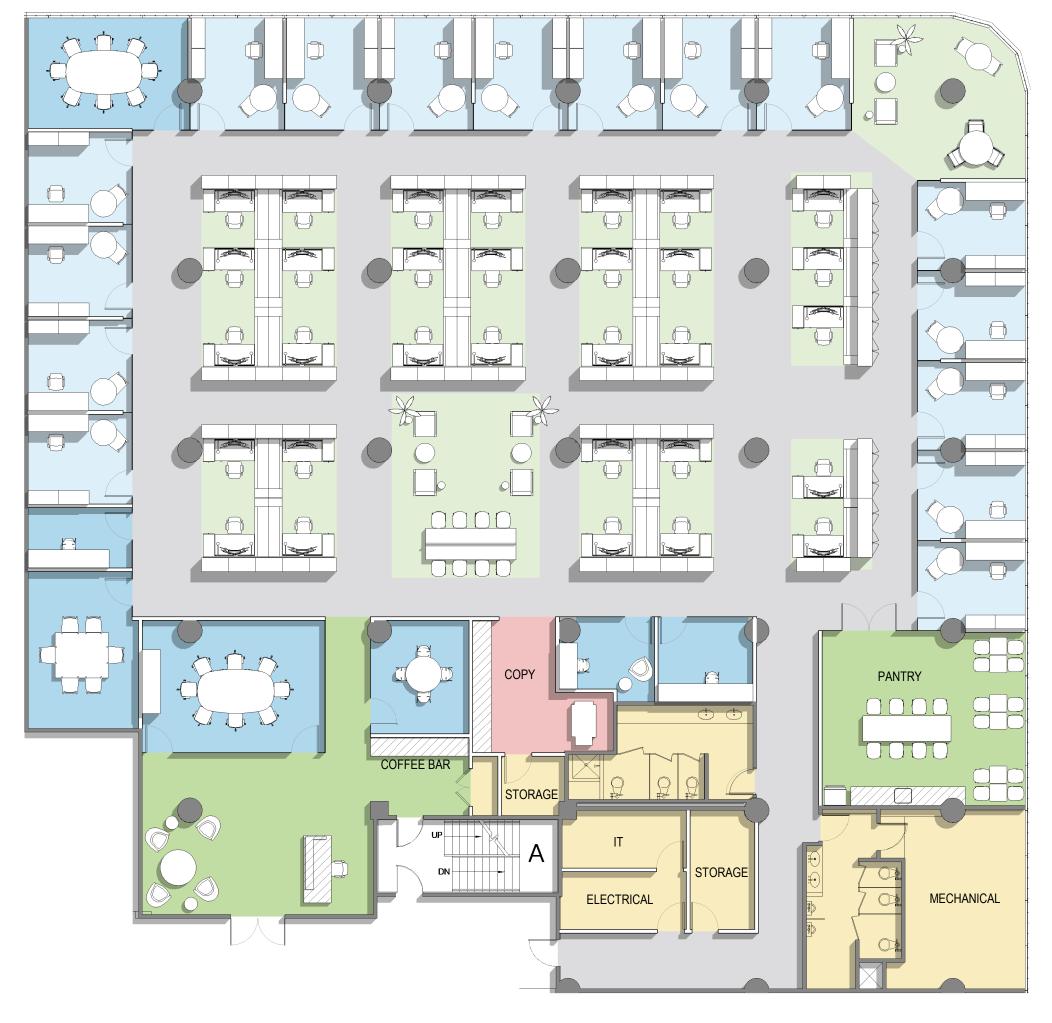

## **MARKETING SUITE 810 - LEVEL 08**

## **KEY PLAN**

| HEADCOUNT - SUITE 810 |                |        |
|-----------------------|----------------|--------|
|                       |                | QTY    |
|                       | PRIVATE OFFICE | 16     |
|                       | WORKSTATIONS   | 31     |
|                       | RECEPTION      | 1      |
| TOTAL                 |                | 38     |
| TOTAL RSF             |                | 16,559 |

| <b>MEETING &amp; SUPPORT SPACES - SUIT</b> | ΓE 810 |
|--------------------------------------------|--------|
|                                            |        |
| CONFERENCE ROOM (8P+)                      | 2      |
| CONFERENCE ROOM (6P+)                      | 1      |
| HUDDLE ROOM                                | 1      |
| PHONE ROOM                                 | 3      |
| PANTRY                                     | 1      |
| RECEPTION                                  | 1      |
| COFFEE BAR                                 | 1      |
| COPY-PRINT                                 | 1      |
| BREAKOUT - LOUNGE AREA                     | 2      |
| IT ROOM                                    | 1      |
| MECHANICAL ROOM                            | 1      |
| ELECTRICAL ROOM                            | 1      |
| STORAGE ROOM                               | 2      |
|                                            |        |